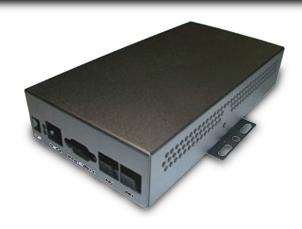

**IE-411S** 

## **Features and Benefits**

- -Made from 20ga galvanealed steel
- -Removable wall mount tabs and rubber bumpers
- -Professional Powdered-Coated Black Paint
- -Custom screen printing available
- -Rubber Feet for Desk Mount
- -Steel Material

## RouterBoard 450 Series Indoor Enclosure

Universal Indoor Steel Enclosure fits all MikroTik RouterBOARD RB/450 series. Enclosure is wall mountable with detachable mounting ears or desk mount with rubber feet for maximum versatility. No fancy logos, no fancy names, just a plain steel box! Silk-screened logo for your company or a customer can be arranged for, call us for details.