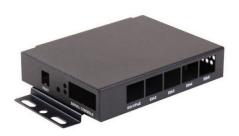

## RouterBoard 450 Series Indoor Enclosure

Universal Indoor Steel Enclosure fits all MikroTik RouterBOARD RB/450 series. Enclosure is wall mountable with detachable mounting ears or desk mount with rubber feet for maximum versatility. No fancy logos, no fancy names, just a plain steel box! Silk-screened logo for your company or a customer can be arranged for, call us for details.