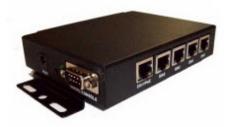

## RouterBoard 450 Series Indoor Enclosure

Universal Indoor Steel Enclosure fits all MikroTik RouterBOARD RB/450 series. Enclosure is wall mountable with detachable mounting ears or desk mount with rubber feet for maximum versatility. No fancy logos, no fancy names, just a plain steel box! Silk-screened logo for your company or a customer can be arranged for, call us for details.