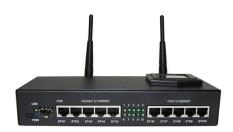

## Kam Fabrication IE-2011S-A Indoor Enclosure for MikroTik RB2011UAS-2HnD

New from Kam Fabrication is this indoor enclosure for MikroTik's RouterBOARD 2011UAS-2HnD board. Includes two SMA and two AC/SWIM knockouts on the back along with power cord and RJ45 serial port openings. This also has mounting on top for the LCD screen to be mounted to. Steel construction and black powder coated that provides a non-branded, clean professional look.