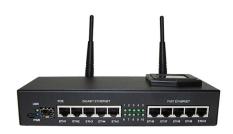

## Kam Fabrication IE-2011S-A Indoor Enclosure for MikroTik RB2011UAS-2HnD

New from Kam Fabrication is this indoor enclosure for MikroTik's RouterBOARD 2011UAS-2HnD board. Includes two SMA and two AC/SWIM knockouts on the back along with power cord and RJ45 serial port openings. This also has mounting on top for the LCD screen to be mounted to. Steel construction and black powder coated that provides a non-branded, clean professional look.