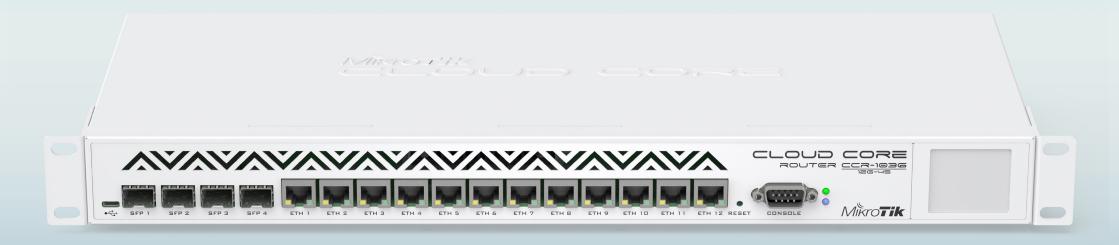

## CLOUD CORE ROUTER CCR-1036

## Full set of features

- 1U rackmount case
- 12x Gigabit ports
- 4x SFP ports
- Color touchscreen LCD display

Industrial grade super fast router with brand new cutting edge CPU technology. **36 cores!** Unprecedented power and unbeatable performance - this is our new flagship device, the Cloud Core Router. If you need many **millions** of packets per second - Cloud Core Router with 36 cores is your best choice.