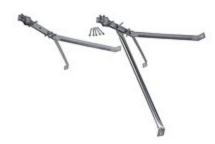

## Item # EZ 30-24, Wall mount

Deluxe with extra 3rd leg support - 12 "Y" type (Boxed)

Wall mount. Made of 1.25" wide - 12 gauge galvanized steel. Installation hardware included. 2 mounts per kit. Mast not included. "Y" style - mast will be 24" from wall. Has one additional support leg that mounts to bottom mount. Made in America.