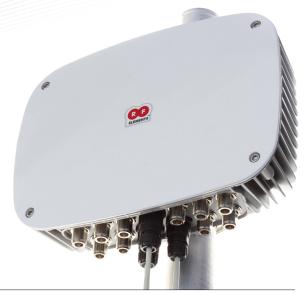

# **CARRIER CLASS**

**IP65 ALUMINIUM OUTDOOR ENCLOSURE** 

StationBox® ALU CARRIER CLASS is outdoor aluminium enclosure for wireless platforms and access points with extended number of ports. It directly supports installation of MikroTik RouterBoards RB435, RB433, RB411, RB711, RB911 and RB912, as well as Alix2, Alix3, Alix6 and other wireless platforms of choice.