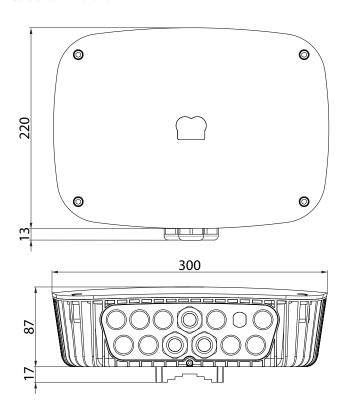

|
|---------------------|----------------------------------------------------------------------------------------------|
| Ubiquiti Networks™  | RouterStation, RouterStation Pro                                                             |
| PC Engines          | Alix2, Alix3, Alix6                                                                          |
| Redwave             | RW2458N                                                                                      |
| Other Manufacturers | Simply drill the holes into plastic board and use suitable plastic spacers (sold separately) |

## **PACKAGE CONTENTS**

StationBox® ALU CARRIER CLASS Mounting Bracket Base Plate Alen Key 3-5mm 2x Hose Clamp 4x Screw with Wall Plug Set of Screws

## **PRODUCT DIMENSIONS**