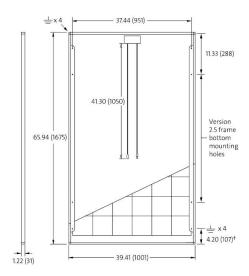

The solar panels are easy to mount because of the aluminum frame design. The wired connections are via a weatherproof junction box on the back of the panels. The Normal Operating Cell Temperature is specified at 47°C.

260W Solar Panel

**Specifications** 

|                                                             | TPSHP-12-70                              | TPSHP-24-250                                                                                                                                                                                                                                                                                                                                                                                                                                                                                                                                                                                                                                                                                                                                                                                                                                                                                                                                                                                                                                                                                                                                                                                                                                                                                                                                                                                                                                                                                                                                                                                                                                                                                                                                                                                                                                                                                                                                                                                                                                                                                                                 |
|-------------------------------------------------------------|------------------------------------------|------------------------------------------------------------------------------------------------------------------------------------------------------------------------------------------------------------------------------------------------------------------------------------------------------------------------------------------------------------------------------------------------------------------------------------------------------------------------------------------------------------------------------------------------------------------------------------------------------------------------------------------------------------------------------------------------------------------------------------------------------------------------------------------------------------------------------------------------------------------------------------------------------------------------------------------------------------------------------------------------------------------------------------------------------------------------------------------------------------------------------------------------------------------------------------------------------------------------------------------------------------------------------------------------------------------------------------------------------------------------------------------------------------------------------------------------------------------------------------------------------------------------------------------------------------------------------------------------------------------------------------------------------------------------------------------------------------------------------------------------------------------------------------------------------------------------------------------------------------------------------------------------------------------------------------------------------------------------------------------------------------------------------------------------------------------------------------------------------------------------------|
| Maximum Power (+/-5%)                                       | 70W                                      | 260W                                                                                                                                                                                                                                                                                                                                                                                                                                                                                                                                                                                                                                                                                                                                                                                                                                                                                                                                                                                                                                                                                                                                                                                                                                                                                                                                                                                                                                                                                                                                                                                                                                                                                                                                                                                                                                                                                                                                                                                                                                                                                                                         |
| Voltage at Pmax (Vmp)                                       | 17.2V                                    | 31.4V                                                                                                                                                                                                                                                                                                                                                                                                                                                                                                                                                                                                                                                                                                                                                                                                                                                                                                                                                                                                                                                                                                                                                                                                                                                                                                                                                                                                                                                                                                                                                                                                                                                                                                                                                                                                                                                                                                                                                                                                                                                                                                                        |
| Current at Pmax (Imp)                                       | 4.07A                                    | 8.37A                                                                                                                                                                                                                                                                                                                                                                                                                                                                                                                                                                                                                                                                                                                                                                                                                                                                                                                                                                                                                                                                                                                                                                                                                                                                                                                                                                                                                                                                                                                                                                                                                                                                                                                                                                                                                                                                                                                                                                                                                                                                                                                        |
| Open Circuit Voltage (Voc)                                  | 21.6V                                    | 38.4V                                                                                                                                                                                                                                                                                                                                                                                                                                                                                                                                                                                                                                                                                                                                                                                                                                                                                                                                                                                                                                                                                                                                                                                                                                                                                                                                                                                                                                                                                                                                                                                                                                                                                                                                                                                                                                                                                                                                                                                                                                                                                                                        |
| Short Circuit Current (Isc)                                 | 4.35A                                    | 8.94A                                                                                                                                                                                                                                                                                                                                                                                                                                                                                                                                                                                                                                                                                                                                                                                                                                                                                                                                                                                                                                                                                                                                                                                                                                                                                                                                                                                                                                                                                                                                                                                                                                                                                                                                                                                                                                                                                                                                                                                                                                                                                                                        |
| Short Circuit I Temp Coeff                                  | .065% / °C                               | .081% / °C                                                                                                                                                                                                                                                                                                                                                                                                                                                                                                                                                                                                                                                                                                                                                                                                                                                                                                                                                                                                                                                                                                                                                                                                                                                                                                                                                                                                                                                                                                                                                                                                                                                                                                                                                                                                                                                                                                                                                                                                                                                                                                                   |
| Open Circuit V Temp Coeff                                   | -80mV / °C                               | 37% / °C                                                                                                                                                                                                                                                                                                                                                                                                                                                                                                                                                                                                                                                                                                                                                                                                                                                                                                                                                                                                                                                                                                                                                                                                                                                                                                                                                                                                                                                                                                                                                                                                                                                                                                                                                                                                                                                                                                                                                                                                                                                                                                                     |
| Output Power Temp Coeff                                     | 0.5%/°C                                  | 45% / °C                                                                                                                                                                                                                                                                                                                                                                                                                                                                                                                                                                                                                                                                                                                                                                                                                                                                                                                                                                                                                                                                                                                                                                                                                                                                                                                                                                                                                                                                                                                                                                                                                                                                                                                                                                                                                                                                                                                                                                                                                                                                                                                     |
| Continuous Power Capability (6hrs average sunlight per day) | 17W                                      | 62W                                                                                                                                                                                                                                                                                                                                                                                                                                                                                                                                                                                                                                                                                                                                                                                                                                                                                                                                                                                                                                                                                                                                                                                                                                                                                                                                                                                                                                                                                                                                                                                                                                                                                                                                                                                                                                                                                                                                                                                                                                                                                                                          |
| Operating Temperature                                       | -40 to +85 C (-40 to 185 F)              |                                                                                                                                                                                                                                                                                                                                                                                                                                                                                                                                                                                                                                                                                                                                                                                                                                                                                                                                                                                                                                                                                                                                                                                                                                                                                                                                                                                                                                                                                                                                                                                                                                                                                                                                                                                                                                                                                                                                                                                                                                                                                                                              |
| Size                                                        | 774 x 675 x 30mm<br>(30.5 x 26.6 x 1.2") | 1675 x 1001 x 33mm<br>(65.9 x 39.4 x 1.3")                                                                                                                                                                                                                                                                                                                                                                                                                                                                                                                                                                                                                                                                                                                                                                                                                                                                                                                                                                                                                                                                                                                                                                                                                                                                                                                                                                                                                                                                                                                                                                                                                                                                                                                                                                                                                                                                                                                                                                                                                                                                                   |
| Weight                                                      | 6kg (13.2lb)                             | 18kg (39.7lb)                                                                                                                                                                                                                                                                                                                                                                                                                                                                                                                                                                                                                                                                                                                                                                                                                                                                                                                                                                                                                                                                                                                                                                                                                                                                                                                                                                                                                                                                                                                                                                                                                                                                                                                                                                                                                                                                                                                                                                                                                                                                                                                |
| IV Graph                                                    | 3.0   Irradiance AM1.5, 1km/m²           | 1000 W/m²   1000 |
| Warranty                                                    | 5 Years Workmanship / 25 Year Output     |                                                                                                                                                                                                                                                                                                                                                                                                                                                                                                                                                                                                                                                                                                                                                                                                                                                                                                                                                                                                                                                                                                                                                                                                                                                                                                                                                                                                                                                                                                                                                                                                                                                                                                                                                                                                                                                                                                                                                                                                                                                                                                                              |