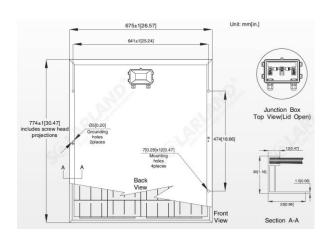

The solar panels are easy to mount because of the aluminum frame design. The wired connections are via a weatherproof junction box on the back of the panels. The Normal Operating Cell Temperature is specified at 47°C.

260W Solar Panel

**Specifications** 

|                                                             | TPSHP-12-70                              | TPSHP-24-250                                                                                                                                                                                                                                                                                                                                                                                                                                                                                                                                                                                                                                                                                                                                                                                                                                                                                                                                                                                                                                                                                                                                                                                                                                                                                                                                                                                                                                                                                                                                                                                                                                                                                                                                                                                                                                                                                                                                                                                                                                                                                                                 |
|-------------------------------------------------------------|------------------------------------------|------------------------------------------------------------------------------------------------------------------------------------------------------------------------------------------------------------------------------------------------------------------------------------------------------------------------------------------------------------------------------------------------------------------------------------------------------------------------------------------------------------------------------------------------------------------------------------------------------------------------------------------------------------------------------------------------------------------------------------------------------------------------------------------------------------------------------------------------------------------------------------------------------------------------------------------------------------------------------------------------------------------------------------------------------------------------------------------------------------------------------------------------------------------------------------------------------------------------------------------------------------------------------------------------------------------------------------------------------------------------------------------------------------------------------------------------------------------------------------------------------------------------------------------------------------------------------------------------------------------------------------------------------------------------------------------------------------------------------------------------------------------------------------------------------------------------------------------------------------------------------------------------------------------------------------------------------------------------------------------------------------------------------------------------------------------------------------------------------------------------------|
| Maximum Power (+/-5%)                                       | 70W                                      | 260W                                                                                                                                                                                                                                                                                                                                                                                                                                                                                                                                                                                                                                                                                                                                                                                                                                                                                                                                                                                                                                                                                                                                                                                                                                                                                                                                                                                                                                                                                                                                                                                                                                                                                                                                                                                                                                                                                                                                                                                                                                                                                                                         |
| Voltage at Pmax (Vmp)                                       | 17.2V                                    | 31.4V                                                                                                                                                                                                                                                                                                                                                                                                                                                                                                                                                                                                                                                                                                                                                                                                                                                                                                                                                                                                                                                                                                                                                                                                                                                                                                                                                                                                                                                                                                                                                                                                                                                                                                                                                                                                                                                                                                                                                                                                                                                                                                                        |
| Current at Pmax (Imp)                                       | 4.07A                                    | 8.37A                                                                                                                                                                                                                                                                                                                                                                                                                                                                                                                                                                                                                                                                                                                                                                                                                                                                                                                                                                                                                                                                                                                                                                                                                                                                                                                                                                                                                                                                                                                                                                                                                                                                                                                                                                                                                                                                                                                                                                                                                                                                                                                        |
| Open Circuit Voltage (Voc)                                  | 21.6V                                    | 38.4V                                                                                                                                                                                                                                                                                                                                                                                                                                                                                                                                                                                                                                                                                                                                                                                                                                                                                                                                                                                                                                                                                                                                                                                                                                                                                                                                                                                                                                                                                                                                                                                                                                                                                                                                                                                                                                                                                                                                                                                                                                                                                                                        |
| Short Circuit Current (Isc)                                 | 4.35A                                    | 8.94A                                                                                                                                                                                                                                                                                                                                                                                                                                                                                                                                                                                                                                                                                                                                                                                                                                                                                                                                                                                                                                                                                                                                                                                                                                                                                                                                                                                                                                                                                                                                                                                                                                                                                                                                                                                                                                                                                                                                                                                                                                                                                                                        |
| Short Circuit I Temp Coeff                                  | .065% / °C                               | .081% / °C                                                                                                                                                                                                                                                                                                                                                                                                                                                                                                                                                                                                                                                                                                                                                                                                                                                                                                                                                                                                                                                                                                                                                                                                                                                                                                                                                                                                                                                                                                                                                                                                                                                                                                                                                                                                                                                                                                                                                                                                                                                                                                                   |
| Open Circuit V Temp Coeff                                   | -80mV / °C                               | 37% / °C                                                                                                                                                                                                                                                                                                                                                                                                                                                                                                                                                                                                                                                                                                                                                                                                                                                                                                                                                                                                                                                                                                                                                                                                                                                                                                                                                                                                                                                                                                                                                                                                                                                                                                                                                                                                                                                                                                                                                                                                                                                                                                                     |
| Output Power Temp Coeff                                     | 0.5%/°C                                  | 45% / °C                                                                                                                                                                                                                                                                                                                                                                                                                                                                                                                                                                                                                                                                                                                                                                                                                                                                                                                                                                                                                                                                                                                                                                                                                                                                                                                                                                                                                                                                                                                                                                                                                                                                                                                                                                                                                                                                                                                                                                                                                                                                                                                     |
| Continuous Power Capability (6hrs average sunlight per day) | 17W                                      | 62W                                                                                                                                                                                                                                                                                                                                                                                                                                                                                                                                                                                                                                                                                                                                                                                                                                                                                                                                                                                                                                                                                                                                                                                                                                                                                                                                                                                                                                                                                                                                                                                                                                                                                                                                                                                                                                                                                                                                                                                                                                                                                                                          |
| Operating Temperature                                       | -40 to +85 C (-40 to 185 F)              |                                                                                                                                                                                                                                                                                                                                                                                                                                                                                                                                                                                                                                                                                                                                                                                                                                                                                                                                                                                                                                                                                                                                                                                                                                                                                                                                                                                                                                                                                                                                                                                                                                                                                                                                                                                                                                                                                                                                                                                                                                                                                                                              |
| Size                                                        | 774 x 675 x 30mm<br>(30.5 x 26.6 x 1.2") | 1675 x 1001 x 33mm<br>(65.9 x 39.4 x 1.3")                                                                                                                                                                                                                                                                                                                                                                                                                                                                                                                                                                                                                                                                                                                                                                                                                                                                                                                                                                                                                                                                                                                                                                                                                                                                                                                                                                                                                                                                                                                                                                                                                                                                                                                                                                                                                                                                                                                                                                                                                                                                                   |
| Weight                                                      | 6kg (13.2lb)                             | 18kg (39.7lb)                                                                                                                                                                                                                                                                                                                                                                                                                                                                                                                                                                                                                                                                                                                                                                                                                                                                                                                                                                                                                                                                                                                                                                                                                                                                                                                                                                                                                                                                                                                                                                                                                                                                                                                                                                                                                                                                                                                                                                                                                                                                                                                |
| IV Graph                                                    | 3.0   Irradiance AM1.5, 1km/m²           | 1000 W/m²   1000 |
| Warranty                                                    | 5 Years Workmanship / 25 Year Output     |                                                                                                                                                                                                                                                                                                                                                                                                                                                                                                                                                                                                                                                                                                                                                                                                                                                                                                                                                                                                                                                                                                                                                                                                                                                                                                                                                                                                                                                                                                                                                                                                                                                                                                                                                                                                                                                                                                                                                                                                                                                                                                                              |