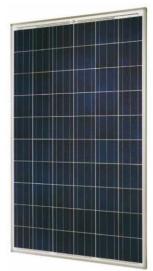

260W Solar Panel

**Specifications** 

|                                                             | TPSHP-12-70                              | TPSHP-24-250                                                                                                                                                                                                                                                                                                                                                                                                                                                                                                                                                                                                                                                                                                                                                                                                                                                                                                                                                                                                                                                                                                                                                                                                                                                                                                                                                                                                                                                                                                                                                                                                                                                                                                                                                                                                                                                                                                                                                                                                                                                                                                                 |
|-------------------------------------------------------------|------------------------------------------|------------------------------------------------------------------------------------------------------------------------------------------------------------------------------------------------------------------------------------------------------------------------------------------------------------------------------------------------------------------------------------------------------------------------------------------------------------------------------------------------------------------------------------------------------------------------------------------------------------------------------------------------------------------------------------------------------------------------------------------------------------------------------------------------------------------------------------------------------------------------------------------------------------------------------------------------------------------------------------------------------------------------------------------------------------------------------------------------------------------------------------------------------------------------------------------------------------------------------------------------------------------------------------------------------------------------------------------------------------------------------------------------------------------------------------------------------------------------------------------------------------------------------------------------------------------------------------------------------------------------------------------------------------------------------------------------------------------------------------------------------------------------------------------------------------------------------------------------------------------------------------------------------------------------------------------------------------------------------------------------------------------------------------------------------------------------------------------------------------------------------|
| Maximum Power (+/-5%)                                       | 70W                                      | 260W                                                                                                                                                                                                                                                                                                                                                                                                                                                                                                                                                                                                                                                                                                                                                                                                                                                                                                                                                                                                                                                                                                                                                                                                                                                                                                                                                                                                                                                                                                                                                                                                                                                                                                                                                                                                                                                                                                                                                                                                                                                                                                                         |
| Voltage at Pmax (Vmp)                                       | 17.2V                                    | 31.4V                                                                                                                                                                                                                                                                                                                                                                                                                                                                                                                                                                                                                                                                                                                                                                                                                                                                                                                                                                                                                                                                                                                                                                                                                                                                                                                                                                                                                                                                                                                                                                                                                                                                                                                                                                                                                                                                                                                                                                                                                                                                                                                        |
| Current at Pmax (Imp)                                       | 4.07A                                    | 8.37A                                                                                                                                                                                                                                                                                                                                                                                                                                                                                                                                                                                                                                                                                                                                                                                                                                                                                                                                                                                                                                                                                                                                                                                                                                                                                                                                                                                                                                                                                                                                                                                                                                                                                                                                                                                                                                                                                                                                                                                                                                                                                                                        |
| Open Circuit Voltage (Voc)                                  | 21.6V                                    | 38.4V                                                                                                                                                                                                                                                                                                                                                                                                                                                                                                                                                                                                                                                                                                                                                                                                                                                                                                                                                                                                                                                                                                                                                                                                                                                                                                                                                                                                                                                                                                                                                                                                                                                                                                                                                                                                                                                                                                                                                                                                                                                                                                                        |
| Short Circuit Current (Isc)                                 | 4.35A                                    | 8.94A                                                                                                                                                                                                                                                                                                                                                                                                                                                                                                                                                                                                                                                                                                                                                                                                                                                                                                                                                                                                                                                                                                                                                                                                                                                                                                                                                                                                                                                                                                                                                                                                                                                                                                                                                                                                                                                                                                                                                                                                                                                                                                                        |
| Short Circuit I Temp Coeff                                  | .065% / °C                               | .081% / °C                                                                                                                                                                                                                                                                                                                                                                                                                                                                                                                                                                                                                                                                                                                                                                                                                                                                                                                                                                                                                                                                                                                                                                                                                                                                                                                                                                                                                                                                                                                                                                                                                                                                                                                                                                                                                                                                                                                                                                                                                                                                                                                   |
| Open Circuit V Temp Coeff                                   | -80mV / °C                               | 37% / °C                                                                                                                                                                                                                                                                                                                                                                                                                                                                                                                                                                                                                                                                                                                                                                                                                                                                                                                                                                                                                                                                                                                                                                                                                                                                                                                                                                                                                                                                                                                                                                                                                                                                                                                                                                                                                                                                                                                                                                                                                                                                                                                     |
| Output Power Temp Coeff                                     | 0.5%/°C                                  | 45% / °C                                                                                                                                                                                                                                                                                                                                                                                                                                                                                                                                                                                                                                                                                                                                                                                                                                                                                                                                                                                                                                                                                                                                                                                                                                                                                                                                                                                                                                                                                                                                                                                                                                                                                                                                                                                                                                                                                                                                                                                                                                                                                                                     |
| Continuous Power Capability (6hrs average sunlight per day) | 17W                                      | 62W                                                                                                                                                                                                                                                                                                                                                                                                                                                                                                                                                                                                                                                                                                                                                                                                                                                                                                                                                                                                                                                                                                                                                                                                                                                                                                                                                                                                                                                                                                                                                                                                                                                                                                                                                                                                                                                                                                                                                                                                                                                                                                                          |
| Operating Temperature                                       | -40 to +85 C (-40 to 185 F)              |                                                                                                                                                                                                                                                                                                                                                                                                                                                                                                                                                                                                                                                                                                                                                                                                                                                                                                                                                                                                                                                                                                                                                                                                                                                                                                                                                                                                                                                                                                                                                                                                                                                                                                                                                                                                                                                                                                                                                                                                                                                                                                                              |
| Size                                                        | 774 x 675 x 30mm<br>(30.5 x 26.6 x 1.2") | 1675 x 1001 x 33mm<br>(65.9 x 39.4 x 1.3")                                                                                                                                                                                                                                                                                                                                                                                                                                                                                                                                                                                                                                                                                                                                                                                                                                                                                                                                                                                                                                                                                                                                                                                                                                                                                                                                                                                                                                                                                                                                                                                                                                                                                                                                                                                                                                                                                                                                                                                                                                                                                   |
| Weight                                                      | 6kg (13.2lb)                             | 18kg (39.7lb)                                                                                                                                                                                                                                                                                                                                                                                                                                                                                                                                                                                                                                                                                                                                                                                                                                                                                                                                                                                                                                                                                                                                                                                                                                                                                                                                                                                                                                                                                                                                                                                                                                                                                                                                                                                                                                                                                                                                                                                                                                                                                                                |
| IV Graph                                                    | 3.0   Irradiance AM1.5, 1km/m²           | 1000 W/m²   1000 |
| Warranty                                                    | 5 Years Workmanship / 25 Year Output     |                                                                                                                                                                                                                                                                                                                                                                                                                                                                                                                                                                                                                                                                                                                                                                                                                                                                                                                                                                                                                                                                                                                                                                                                                                                                                                                                                                                                                                                                                                                                                                                                                                                                                                                                                                                                                                                                                                                                                                                                                                                                                                                              |

### System Ordering:

**TPSHP-12-70** 12V 70W Solar Panel **TPSHP-24-250** 24V 260W Solar Panel