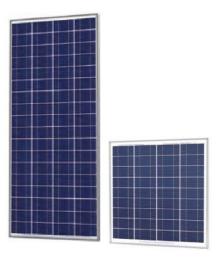

260W Solar Panel

**Specifications** 

|                                                             | TPSHP-12-70                              | TPSHP-24-250                                                                                                                                                                                                                                                                                                                                                                                                                                                                                                                                                                                                                                                                                                                                                                                                                                                                                                                                                                                                                                                                                                                                                                                                                                                                                                                                                                                                                                                                                                                                                                                                                                                                                                                                                                                                                                                                                                                                                                                                                                                                                                                 |
|-------------------------------------------------------------|------------------------------------------|------------------------------------------------------------------------------------------------------------------------------------------------------------------------------------------------------------------------------------------------------------------------------------------------------------------------------------------------------------------------------------------------------------------------------------------------------------------------------------------------------------------------------------------------------------------------------------------------------------------------------------------------------------------------------------------------------------------------------------------------------------------------------------------------------------------------------------------------------------------------------------------------------------------------------------------------------------------------------------------------------------------------------------------------------------------------------------------------------------------------------------------------------------------------------------------------------------------------------------------------------------------------------------------------------------------------------------------------------------------------------------------------------------------------------------------------------------------------------------------------------------------------------------------------------------------------------------------------------------------------------------------------------------------------------------------------------------------------------------------------------------------------------------------------------------------------------------------------------------------------------------------------------------------------------------------------------------------------------------------------------------------------------------------------------------------------------------------------------------------------------|
| Maximum Power (+/-5%)                                       | 70W                                      | 260W                                                                                                                                                                                                                                                                                                                                                                                                                                                                                                                                                                                                                                                                                                                                                                                                                                                                                                                                                                                                                                                                                                                                                                                                                                                                                                                                                                                                                                                                                                                                                                                                                                                                                                                                                                                                                                                                                                                                                                                                                                                                                                                         |
| Voltage at Pmax (Vmp)                                       | 17.2V                                    | 31.4V                                                                                                                                                                                                                                                                                                                                                                                                                                                                                                                                                                                                                                                                                                                                                                                                                                                                                                                                                                                                                                                                                                                                                                                                                                                                                                                                                                                                                                                                                                                                                                                                                                                                                                                                                                                                                                                                                                                                                                                                                                                                                                                        |
| Current at Pmax (Imp)                                       | 4.07A                                    | 8.37A                                                                                                                                                                                                                                                                                                                                                                                                                                                                                                                                                                                                                                                                                                                                                                                                                                                                                                                                                                                                                                                                                                                                                                                                                                                                                                                                                                                                                                                                                                                                                                                                                                                                                                                                                                                                                                                                                                                                                                                                                                                                                                                        |
| Open Circuit Voltage (Voc)                                  | 21.6V                                    | 38.4V                                                                                                                                                                                                                                                                                                                                                                                                                                                                                                                                                                                                                                                                                                                                                                                                                                                                                                                                                                                                                                                                                                                                                                                                                                                                                                                                                                                                                                                                                                                                                                                                                                                                                                                                                                                                                                                                                                                                                                                                                                                                                                                        |
| Short Circuit Current (Isc)                                 | 4.35A                                    | 8.94A                                                                                                                                                                                                                                                                                                                                                                                                                                                                                                                                                                                                                                                                                                                                                                                                                                                                                                                                                                                                                                                                                                                                                                                                                                                                                                                                                                                                                                                                                                                                                                                                                                                                                                                                                                                                                                                                                                                                                                                                                                                                                                                        |
| Short Circuit I Temp Coeff                                  | .065% / °C                               | .081% / °C                                                                                                                                                                                                                                                                                                                                                                                                                                                                                                                                                                                                                                                                                                                                                                                                                                                                                                                                                                                                                                                                                                                                                                                                                                                                                                                                                                                                                                                                                                                                                                                                                                                                                                                                                                                                                                                                                                                                                                                                                                                                                                                   |
| Open Circuit V Temp Coeff                                   | -80mV / °C                               | 37% / °C                                                                                                                                                                                                                                                                                                                                                                                                                                                                                                                                                                                                                                                                                                                                                                                                                                                                                                                                                                                                                                                                                                                                                                                                                                                                                                                                                                                                                                                                                                                                                                                                                                                                                                                                                                                                                                                                                                                                                                                                                                                                                                                     |
| Output Power Temp Coeff                                     | 0.5%/°C                                  | 45% / °C                                                                                                                                                                                                                                                                                                                                                                                                                                                                                                                                                                                                                                                                                                                                                                                                                                                                                                                                                                                                                                                                                                                                                                                                                                                                                                                                                                                                                                                                                                                                                                                                                                                                                                                                                                                                                                                                                                                                                                                                                                                                                                                     |
| Continuous Power Capability (6hrs average sunlight per day) | 17W                                      | 62W                                                                                                                                                                                                                                                                                                                                                                                                                                                                                                                                                                                                                                                                                                                                                                                                                                                                                                                                                                                                                                                                                                                                                                                                                                                                                                                                                                                                                                                                                                                                                                                                                                                                                                                                                                                                                                                                                                                                                                                                                                                                                                                          |
| Operating Temperature                                       | -40 to +85 C (-40 to 185 F)              |                                                                                                                                                                                                                                                                                                                                                                                                                                                                                                                                                                                                                                                                                                                                                                                                                                                                                                                                                                                                                                                                                                                                                                                                                                                                                                                                                                                                                                                                                                                                                                                                                                                                                                                                                                                                                                                                                                                                                                                                                                                                                                                              |
| Size                                                        | 774 x 675 x 30mm<br>(30.5 x 26.6 x 1.2") | 1675 x 1001 x 33mm<br>(65.9 x 39.4 x 1.3")                                                                                                                                                                                                                                                                                                                                                                                                                                                                                                                                                                                                                                                                                                                                                                                                                                                                                                                                                                                                                                                                                                                                                                                                                                                                                                                                                                                                                                                                                                                                                                                                                                                                                                                                                                                                                                                                                                                                                                                                                                                                                   |
| Weight                                                      | 6kg (13.2lb)                             | 18kg (39.7lb)                                                                                                                                                                                                                                                                                                                                                                                                                                                                                                                                                                                                                                                                                                                                                                                                                                                                                                                                                                                                                                                                                                                                                                                                                                                                                                                                                                                                                                                                                                                                                                                                                                                                                                                                                                                                                                                                                                                                                                                                                                                                                                                |
| IV Graph                                                    | 3.0   Irradiance AM1.5, 1km/m²           | 1000 W/m²   1000 |
| Warranty                                                    | 5 Years Workmanship / 25 Year Output     |                                                                                                                                                                                                                                                                                                                                                                                                                                                                                                                                                                                                                                                                                                                                                                                                                                                                                                                                                                                                                                                                                                                                                                                                                                                                                                                                                                                                                                                                                                                                                                                                                                                                                                                                                                                                                                                                                                                                                                                                                                                                                                                              |

### System Ordering:

**TPSHP-12-70** 12V 70W Solar Panel **TPSHP-24-250** 24V 260W Solar Panel