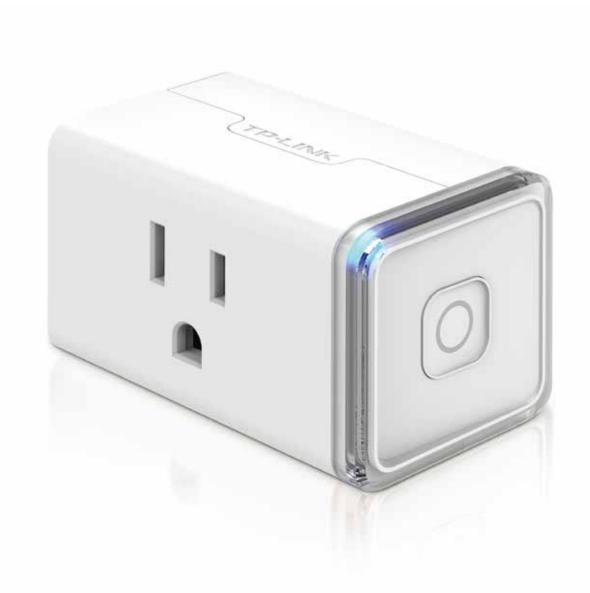

# HS105 Smart Wi-Fi Plug Mini











# Highlights

#### Remote Access

Control devices connected to the Smart Plug wherever you have Internet using the free Kasa app on your smartphone.



## Scheduling

Schedule the Smart Plug to automatically power electronics on and off as needed, like setting lights to come on at dusk or turn off at sunrise.



# Highlights

# Away Mode

Turns your devices on and off at different times to give the appearance that someone is home.



#### Amazon Echo Voice Control

Amazon Echo (sold separately) lets you control devices connected to the Smart Plugs just using your voice.



## **Features**





#### Ease of Use

- · Anytime, Anywhere The Smart Plugs make it easy to manage your household electronic devices anywhere in the world with a tap of your smartphone.
- Schedule and Timer De