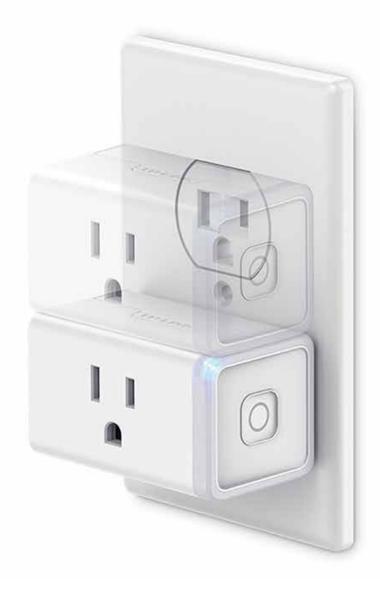

ld electronic devices anywhere in the world with a tap of your smartphone.
- Schedule and Timer Deter bad guys by setting your lights to turn on and off on a schedule so it seems like you're home when you are actually away. And the count down timer gives you a peace of mind, which automatically switches off the running household appliances as your settings.allows onling updating on the web UI

## Compatibility

- · Compatible with Amazon Echo You can pair the Smart Plugs with Amazon Echo for voice control.
- · Compatible with Android, iOS The free Kasa app lets you run them from any Android (4.1 and higher) or iOS (iOS 8 and higher) smartphone.

# **Specifications**

## **Working Status**

Input voltage: 100-120VAC

Output voltage: 100-120VAC

· Maximum Load: 15A

Maximum Power: 1.80KW





#### General

 Package Contents: Smart Plug HS105, Quick Start Guide

· Certifications: RoHS, FCC, IC, UL

· Material: PC

• Buttons: Power and Settings button

Operating Temperature:  $0 \, ^{\circ}\text{C} \sim 40 \, ^{\circ}\text{C} (32 \, ^{\circ}\text{F} \sim 104 \, ^{\circ}\text{F})$ 

 Operating Humidity: 10%~90%RH, Non-condensing

• **Weight:** 90.7g

• Dimensions (W x D x H): 1.49 x 1.57 x 2.61 in. (38 x 40 x 66.5 mm)

#### Network

Protocol: IEEE 802.11b/g/n
Wireless Type: 2.4GHz, 1T1R

• System Requirements: Android 4.1 or higher, iOS 8 or higher