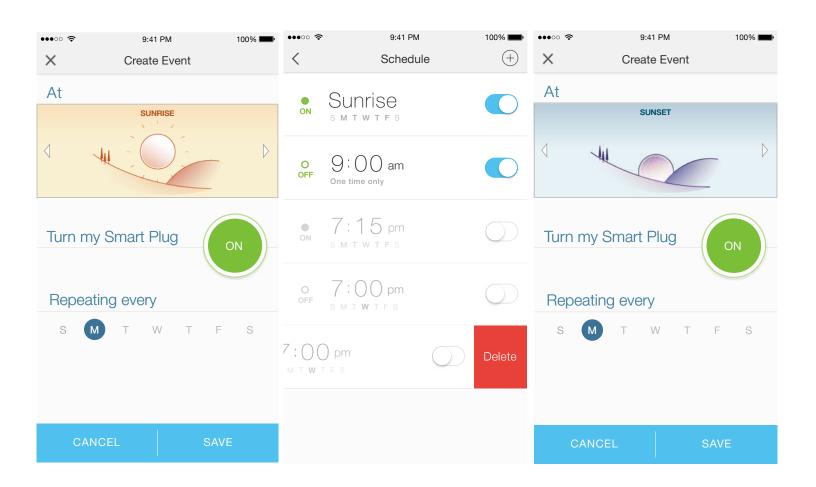

## Scheduling

Schedule the Smart Plug to automatically power electronics on and off as needed, like setting lights to come on at dusk or turn off at sunrise.

# Away Mode

Turns your devices on and off at different times to give the appearance that someone is home.