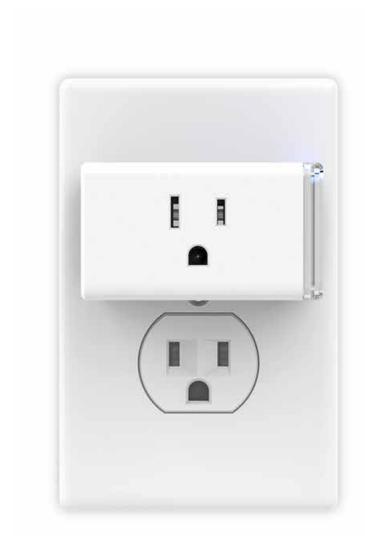

hold electronic devices anywhere in the world with a tap of your smartphone.
- Schedule and Timer Deter bad guys by setting your lights to turn on and off on a schedule so it seems like you're home when you are actually away. And the count down timer gives you a peace of mind, which automatically switches off the running household appliances as your settings.allows onling updating on the web UI

## Compatibility

- · Compatible with Amazon Echo You can pair the Smart Plugs with Amazon Echo for voice control.
- · Compatible with Android, iOS The free Kasa app lets you run them from any Android (4.1 and higher) or iOS (iOS 8 and higher) smartphone.

# **Specifications**

## **Working Status**

Input voltage: 100-120VAC

Output voltage: 100-120VAC

· Maximum Load: 15A

Maximum Power: 1.80KW





#### General

 Package Contents: Smart Plug HS105, Quick Start Guide

· Certifications: RoHS, FCC, IC, UL

· Material: PC

• Buttons: Power and Settings button

Operating Temperature:  $0 \, ^{\circ}\text{C} \sim 40 \, ^{\circ}\text{C} (32 \, ^{\circ}\text{F} \sim 104 \, ^{\circ}\text{F})$ 

 Operating Humidity: 10%~90%RH, Non-condensing

• **Weight:** 90.7g

• Dimensions (W x D x H): 1.49 x 1.57 x 2.61 in. (38 x 40 x 66.5 mm)

#### Network

Protocol: IEEE 802.11b/g/n
Wireless Type: 2.4GHz, 1T1R

• System Requirements: Android 4.1 or higher, iOS 8 or higher