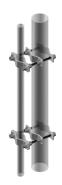

## BC-20-10

Pipe-to-Pipe Clamp, joins two 1-1/2 in to 3-1/2 in OD round members

#### **Dimensions**

Mounting Diameter, maximum 88.9 mm | 3 1/2 in Mounting Diameter, minimum 38.1 mm | 1 1/2 in Height 50.8 mm | 2.0 in Length 254.0 mm | 10.0 in Weight 3.6 kg | 8.0 lb Width 152.4 mm | 6.0 in

### **General Specifications**

Product Type Clamp set
Tower Taper Tapered

Includes Clamp halves | Threaded rod

Material Type Hot dip galvanized steel

Mounting Pipe-to-pipe

Package Quantity 2