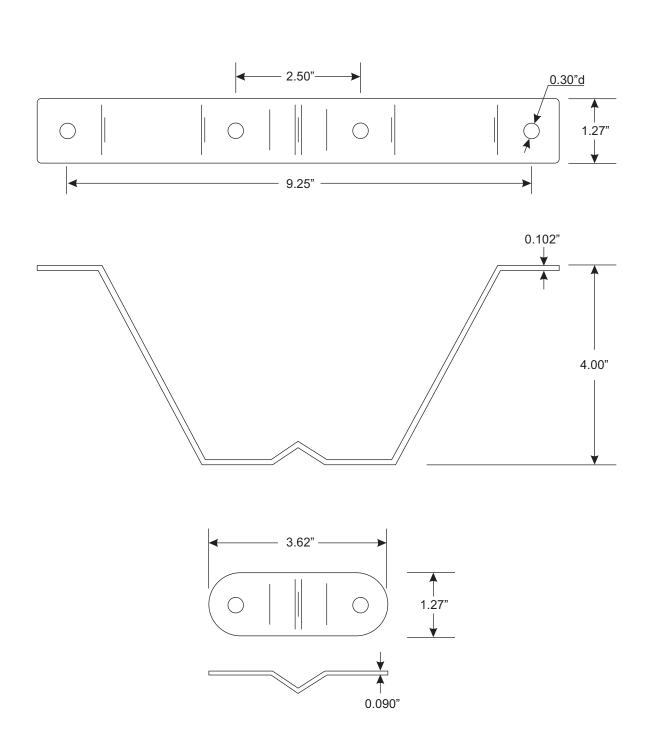

## **Product Description**

- Designed to hold your 1.25" antenna mast rigidly in place on a wall surface.
- Antenna mast is held four (4") inches off of the wall, see drawing on the next page.
- · Necessary wood mounting lag screws, machine bolts, nuts and lock washers are provided.