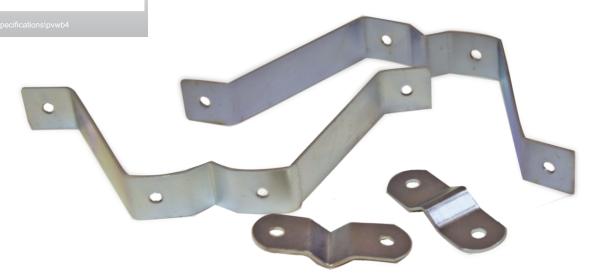

## W-Type Wall Mount for Antenna Mast

- \* Galvanized steel brackets
- \* Holds off-air antennas securely to a wall

Secure a 1.25" O.D. antenna mast four inches from a wall with these brackets

## **Product Description**

- Designed to hold your 1.25" antenna mast rigidly in place on a wall surface.
- Antenna mast is held four (4") inches off of the wall, see drawing on the next page.
- · Necessary wood mounting lag screws, machine bolts, nuts and lock washers are provided.

## **Packaging**

- · Two "W" brackets with two clamps.
- Four 1/4 x 2.0" machine screws, nuts and lock washers.
- Four 1/4 x 2.0" hex head lag screws with 3/8" hex head drive size.
- Kit is packed in a cardboard box.