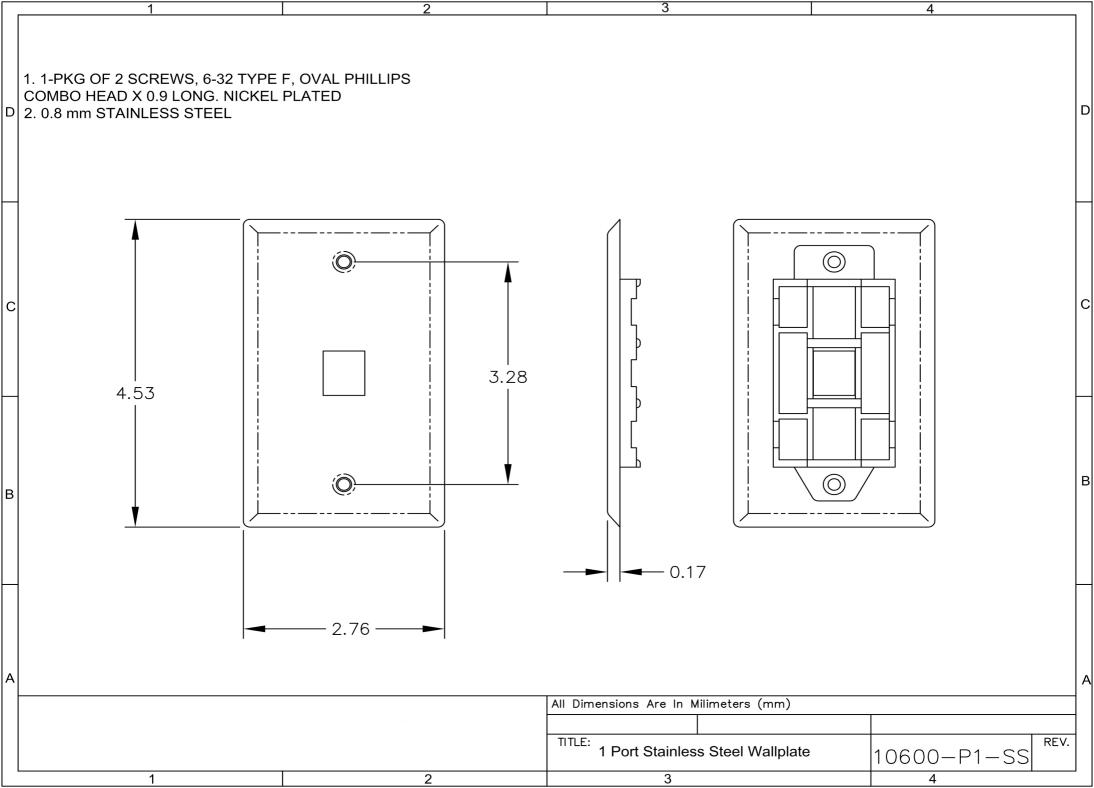

|   | 1    |      | 2 |        |    | 3                           |           |            | 4                      |            |       |           |
|---|------|------|---|--------|----|-----------------------------|-----------|------------|------------------------|------------|-------|-----------|
|   |      |      |   | ZONE   |    |                             | D         | ESCRIPTION |                        | DATE       | APPV. | ]         |
|   |      |      | - | -      | A  | RELEASED.                   |           |            |                        | 09/16/2008 | E.A.  |           |
|   |      |      |   |        |    |                             |           |            |                        |            |       |           |
|   |      |      |   |        |    |                             |           |            |                        |            |       |           |
|   |      |      |   |        |    |                             |           |            |                        |            |       |           |
| D |      |      |   |        |    |                             |           |            |                        |            |       | D         |
|   |      |      |   |        |    |                             |           |            |                        |            |       |           |
|   |      |      |   |        |    |                             |           |            |                        |            |       |           |
|   |      |      |   |        |    |                             |           |            |                        |            |       |           |
|   |      |      |   |        |    |                             |           |            |                        |            |       |           |
|   |      |      |   |        |    |                             |           |            |                        |            |       |           |
|   |      |      |   |        |    |                             |           |            |                        |            |       |           |
|   |      |      |   |        |    |                             |           |            |                        |            |       |           |
|   | 70.5 |      |   | 5.0    |    |                             |           |            |                        |            |       |           |
|   |      |      |   |        |    |                             | -         |            |                        |            |       |           |
| с |      |      |   |        |    |                             |           | <u>}</u>   |                        |            |       | с         |
|   |      |      |   |        |    |                             |           |            |                        |            |       |           |
|   |      |      |   |        |    |                             |           | _          |                        |            |       |           |
|   |      |      |   |        |    |                             |           |            |                        |            |       |           |
|   |      |      |   |        |    |                             |           |            |                        |            |       |           |
|   | 115. | 83.0 |   |        |    |                             |           |            |                        |            |       | $\square$ |
|   |      |      |   |        |    |                             |           |            |                        |            |       |           |
|   |      |      |   |        |    |                             |           |            |                        |            |       |           |
|   |      |      |   |        |    |                             |           |            |                        |            |       |           |
|   |      |      |   |        |    |                             |           |            |                        |            |       |           |
| в |      |      |   |        |    |                             |           |            |                        |            |       | В         |
|   |      |      |   |        |    |                             |           |            |                        |            |       |           |
|   | -    |      |   |        |    |                             |           |            |                        |            |       |           |
|   |      |      |   |        |    |                             |           |            |                        |            |       |           |
|   |      |      |   |        |    |                             |           |            |                        |            |       |           |
|   |      |      |   |        |    |                             |           |            |                        |            |       |           |
|   |      |      |   |        |    |                             |           |            |                        |            |       |           |
|   |      |      |   |        |    |                             |           |            |                        |            |       |           |
|   |      |      |   |        |    |                             |           |            |                        |            |       |           |
|   |      |      |   |        |    |                             |           |            |                        |            |       |           |
| A |      |      |   |        |    |                             |           |            |                        |            |       | A         |
|   |      |      |   |        |    |                             |           |            |                        |            |       |           |
|   |      |      |   |        |    | m - DO NOT SCALE            | 1         |            |                        |            |       |           |
|   |      |      | ļ | NEXT A |    |                             | DRAWN:    |            | CHECKED.               |            |       |           |
|   |      |      |   | TITLE: | W  | allplate, Bla<br>ngle-Gang, | nk        | <b>•</b> / | DWG. NO. S<br>10600-PB |            | REV.  |           |
|   | 1    |      |   |        | Si | ngle-Gang,                  | Stainless | Steel      |                        | -00        | А     | ]         |
| 1 |      |      | 2 | 3      |    |                             |           |            | 4                      |            |       |           |