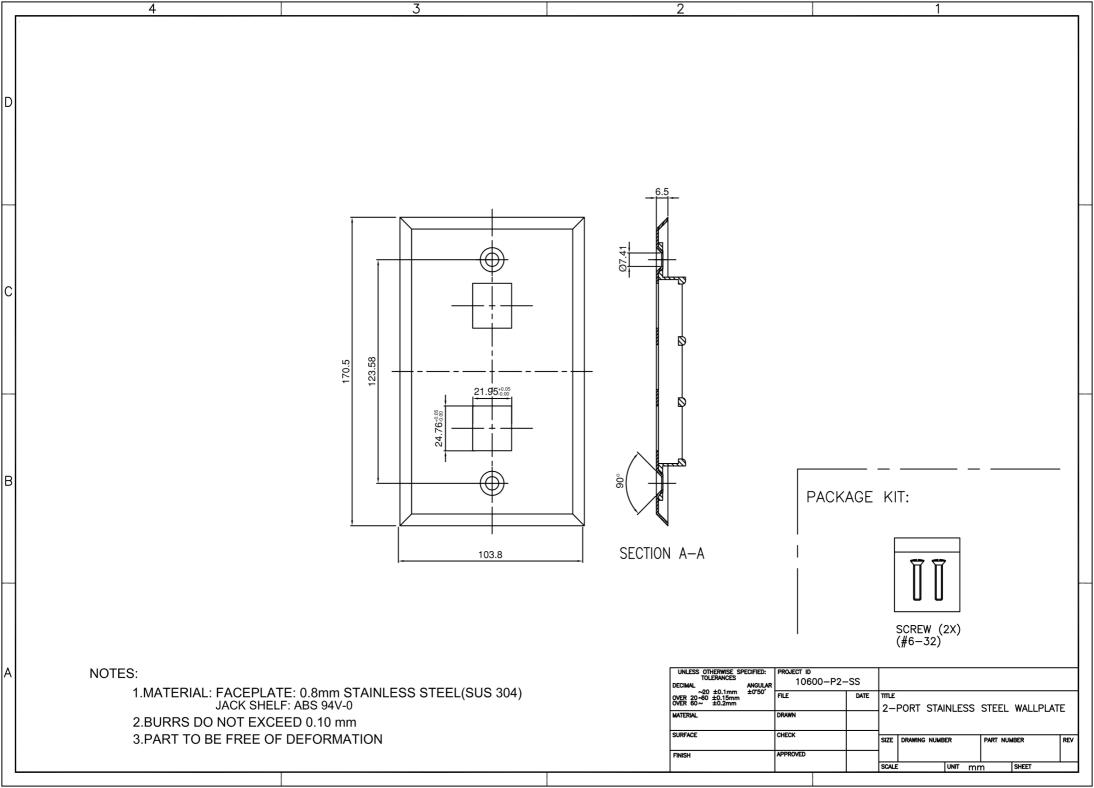

|   | 1    |      | 2 |        |    | 3                           |           |            | 4                      |            |       |           |
|---|------|------|---|--------|----|-----------------------------|-----------|------------|------------------------|------------|-------|-----------|
|   |      |      |   | ZONE   |    |                             | D         | ESCRIPTION |                        | DATE       | APPV. | ]         |
|   |      |      | - | -      | A  | RELEASED.                   |           |            |                        | 09/16/2008 | E.A.  |           |
|   |      |      |   |        |    |                             |           |            |                        |            |       |           |
|   |      |      |   |        |    |                             |           |            |                        |            |       |           |
|   |      |      |   |        |    |                             |           |            |                        |            |       |           |
| D |      |      |   |        |    |                             |           |            |                        |            |       | D         |
|   |      |      |   |        |    |                             |           |            |                        |            |       |           |
|   |      |      |   |        |    |                             |           |            |                        |            |       |           |
|   |      |      |   |        |    |                             |           |            |                        |            |       |           |
|   |      |      |   |        |    |                             |           |            |                        |            |       |           |
|   |      |      |   |        |    |                             |           |            |                        |            |       |           |
|   |      |      |   |        |    |                             |           |            |                        |            |       |           |
|   |      |      |   |        |    |                             |           |            |                        |            |       |           |
|   | 70.5 |      |   | 5.0    |    |                             |           |            |                        |            |       |           |
|   |      |      |   |        |    |                             | -         |            |                        |            |       |           |
| с |      |      |   |        |    |                             |           | <u>}</u>   |                        |            |       | с         |
|   |      |      |   |        |    |                             |           |            |                        |            |       |           |
|   |      |      |   |        |    |                             |           | _          |                        |            |       |           |
|   |      |      |   |        |    |                             |           |            |                        |            |       |           |
|   |      |      |   |        |    |                             |           |            |                        |            |       |           |
|   | 115. | 83.0 |   |        |    |                             |           |            |                        |            |       | $\square$ |
|   |      |      |   |        |    |                             |           |            |                        |            |       |           |
|   |      |      |   |        |    |                             |           |            |                        |            |       |           |
|   |      |      |   |        |    |                             |           |            |                        |            |       |           |
|   |      |      |   |        |    |                             |           |            |                        |            |       |           |
| в |      |      |   |        |    |                             |           |            |                        |            |       | В         |
|   |      |      |   |        |    |                             |           |            |                        |            |       |           |
|   | -    |      |   |        |    |                             |           |            |                        |            |       |           |
|   |      |      |   |        |    |                             |           |            |                        |            |       |           |
|   |      |      |   |        |    |                             |           |            |                        |            |       |           |
|   |      |      |   |        |    |                             |           |            |                        |            |       |           |
|   |      |      |   |        |    |                             |           |            |                        |            |       |           |
|   |      |      |   |        |    |                             |           |            |                        |            |       |           |
|   |      |      |   |        |    |                             |           |            |                        |            |       |           |
|   |      |      |   |        |    |                             |           |            |                        |            |       |           |
| A |      |      |   |        |    |                             |           |            |                        |            |       | A         |
|   |      |      |   |        |    |                             |           |            |                        |            |       |           |
|   |      |      |   |        |    | m - DO NOT SCALE            | 1         |            |                        |            |       |           |
|   |      |      | ļ | NEXT A |    |                             | DRAWN:    |            | CHECKED.               |            |       |           |
|   |      |      |   | TITLE: | W  | allplate, Bla<br>ngle-Gang, | nk        | <b>•</b> / | DWG. NO. S<br>10600-PB |            | REV.  |           |
|   | 1    |      |   |        | Si | ngle-Gang,                  | Stainless | Steel      |                        | -00        | А     | ]         |
| 1 |      |      | 2 | 3      |    |                             |           |            | 4                      |            |       |           |