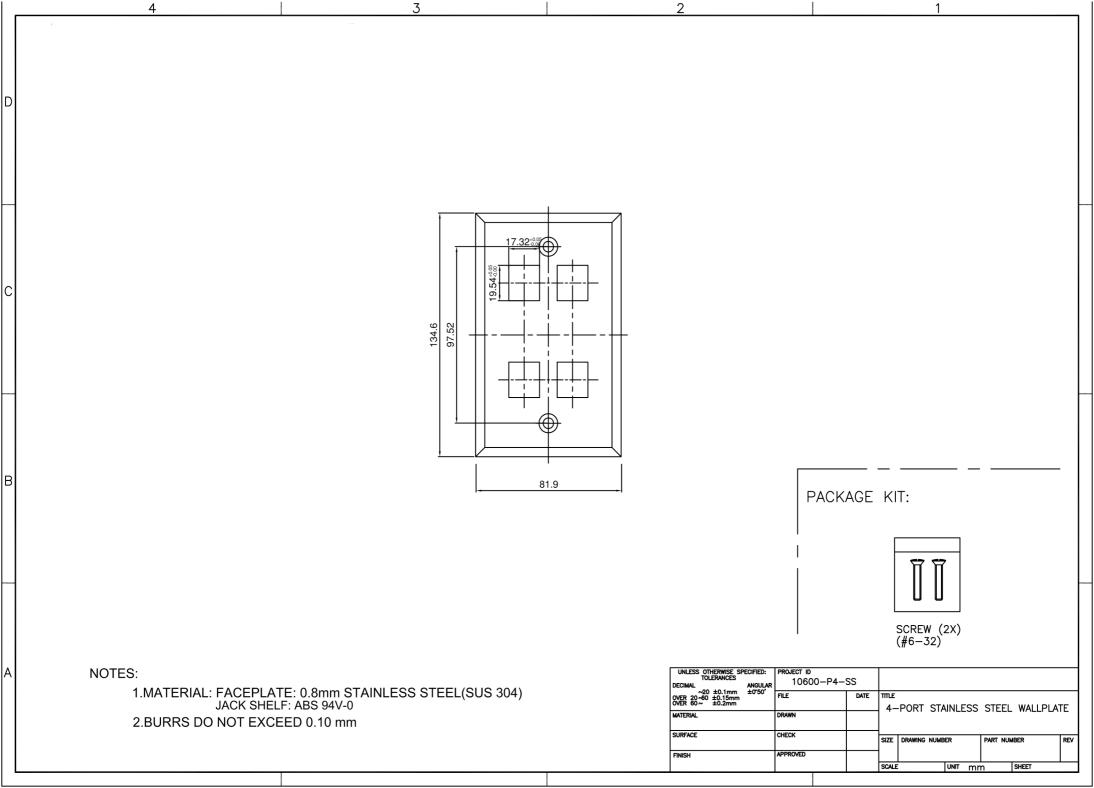

|   | 1    |      | 2 |        |    | 3                           |           |            | 4                      |            |       |           |
|---|------|------|---|--------|----|-----------------------------|-----------|------------|------------------------|------------|-------|-----------|
|   |      |      |   | ZONE   |    |                             | D         | ESCRIPTION |                        | DATE       | APPV. | ]         |
|   |      |      | - | -      | A  | RELEASED.                   |           |            |                        | 09/16/2008 | E.A.  |           |
|   |      |      |   |        |    |                             |           |            |                        |            |       |           |
|   |      |      |   |        |    |                             |           |            |                        |            |       |           |
|   |      |      |   |        |    |                             |           |            |                        |            |       |           |
| D |      |      |   |        |    |                             |           |            |                        |            |       | D         |
|   |      |      |   |        |    |                             |           |            |                        |            |       |           |
|   |      |      |   |        |    |                             |           |            |                        |            |       |           |
|   |      |      |   |        |    |                             |           |            |                        |            |       |           |
|   |      |      |   |        |    |                             |           |            |                        |            |       |           |
|   |      |      |   |        |    |                             |           |            |                        |            |       |           |
|   |      |      |   |        |    |                             |           |            |                        |            |       |           |
|   |      |      |   |        |    |                             |           |            |                        |            |       |           |
|   | 70.5 |      |   | 5.0    |    |                             |           |            |                        |            |       |           |
|   |      |      |   |        |    |                             | -         |            |                        |            |       |           |
| с |      |      |   |        |    |                             |           | <u>}</u>   |                        |            |       | с         |
|   |      |      |   |        |    |                             |           |            |                        |            |       |           |
|   |      |      |   |        |    |                             |           | _          |                        |            |       |           |
|   |      |      |   |        |    |                             |           |            |                        |            |       |           |
|   |      |      |   |        |    |                             |           |            |                        |            |       |           |
|   | 115. | 83.0 |   |        |    |                             |           |            |                        |            |       | $\square$ |
|   |      |      |   |        |    |                             |           |            |                        |            |       |           |
|   |      |      |   |        |    |                             |           |            |                        |            |       |           |
|   |      |      |   |        |    |                             |           |            |                        |            |       |           |
|   |      |      |   |        |    |                             |           |            |                        |            |       |           |
| в |      |      |   |        |    |                             |           |            |                        |            |       | В         |
|   |      |      |   |        |    |                             |           |            |                        |            |       |           |
|   | -    |      |   |        |    |                             |           |            |                        |            |       |           |
|   |      |      |   |        |    |                             |           |            |                        |            |       |           |
|   |      |      |   |        |    |                             |           |            |                        |            |       |           |
|   |      |      |   |        |    |                             |           |            |                        |            |       |           |
|   |      |      |   |        |    |                             |           |            |                        |            |       |           |
|   |      |      |   |        |    |                             |           |            |                        |            |       |           |
|   |      |      |   |        |    |                             |           |            |                        |            |       |           |
|   |      |      |   |        |    |                             |           |            |                        |            |       |           |
| A |      |      |   |        |    |                             |           |            |                        |            |       | A         |
|   |      |      |   |        |    |                             |           |            |                        |            |       |           |
|   |      |      |   |        |    | m - DO NOT SCALE            | 1         |            |                        |            |       |           |
|   |      |      | ļ | NEXT A |    |                             | DRAWN:    |            | CHECKED.               |            |       |           |
|   |      |      |   | TITLE: | W  | allplate, Bla<br>ngle-Gang, | nk        | <b>•</b> / | DWG. NO. S<br>10600-PB |            | REV.  |           |
|   | 1    |      |   |        | Si | ngle-Gang,                  | Stainless | Steel      |                        | -00        | А     | ]         |
| 1 |      |      | 2 | 3      |    |                             |           |            | 4                      |            |       |           |