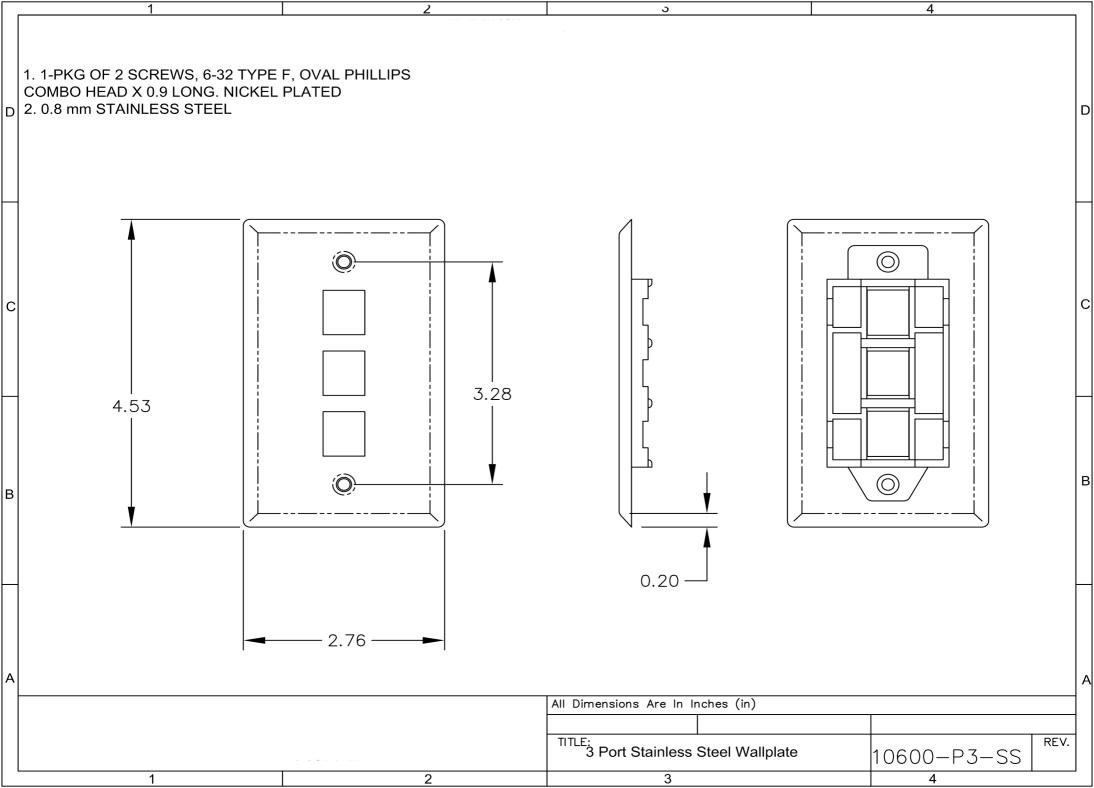

|   | 1    |      | 2 |        |    | 3                           |           |            | 4                      |            |       |           |
|---|------|------|---|--------|----|-----------------------------|-----------|------------|------------------------|------------|-------|-----------|
|   |      |      |   | ZONE   |    |                             | D         | ESCRIPTION |                        | DATE       | APPV. | ]         |
|   |      |      | - | -      | A  | RELEASED.                   |           |            |                        | 09/16/2008 | E.A.  |           |
|   |      |      |   |        |    |                             |           |            |                        |            |       |           |
|   |      |      |   |        |    |                             |           |            |                        |            |       |           |
|   |      |      |   |        |    |                             |           |            |                        |            |       |           |
| D |      |      |   |        |    |                             |           |            |                        |            |       | D         |
|   |      |      |   |        |    |                             |           |            |                        |            |       |           |
|   |      |      |   |        |    |                             |           |            |                        |            |       |           |
|   |      |      |   |        |    |                             |           |            |                        |            |       |           |
|   |      |      |   |        |    |                             |           |            |                        |            |       |           |
|   |      |      |   |        |    |                             |           |            |                        |            |       |           |
|   |      |      |   |        |    |                             |           |            |                        |            |       |           |
|   |      |      |   |        |    |                             |           |            |                        |            |       |           |
|   | 70.5 |      |   | 5.0    |    |                             |           |            |                        |            |       |           |
|   |      |      |   |        |    |                             | -         |            |                        |            |       |           |
| с |      |      |   |        |    |                             |           | <u>}</u>   |                        |            |       | с         |
|   |      |      |   |        |    |                             |           |            |                        |            |       |           |
|   |      |      |   |        |    |                             |           | _          |                        |            |       |           |
|   |      |      |   |        |    |                             |           |            |                        |            |       |           |
|   |      |      |   |        |    |                             |           |            |                        |            |       |           |
|   | 115. | 83.0 |   |        |    |                             |           |            |                        |            |       | $\square$ |
|   |      |      |   |        |    |                             |           |            |                        |            |       |           |
|   |      |      |   |        |    |                             |           |            |                        |            |       |           |
|   |      |      |   |        |    |                             |           |            |                        |            |       |           |
|   |      |      |   |        |    |                             |           |            |                        |            |       |           |
| в |      |      |   |        |    |                             |           |            |                        |            |       | В         |
|   |      |      |   |        |    |                             |           |            |                        |            |       |           |
|   | -    |      |   |        |    |                             |           |            |                        |            |       |           |
|   |      |      |   |        |    |                             |           |            |                        |            |       |           |
|   |      |      |   |        |    |                             |           |            |                        |            |       |           |
|   |      |      |   |        |    |                             |           |            |                        |            |       |           |
|   |      |      |   |        |    |                             |           |            |                        |            |       |           |
|   |      |      |   |        |    |                             |           |            |                        |            |       |           |
|   |      |      |   |        |    |                             |           |            |                        |            |       |           |
|   |      |      |   |        |    |                             |           |            |                        |            |       |           |
| A |      |      |   |        |    |                             |           |            |                        |            |       | A         |
|   |      |      |   |        |    |                             |           |            |                        |            |       |           |
|   |      |      |   |        |    | m - DO NOT SCALE            | 1         |            |                        |            |       |           |
|   |      |      | ļ | NEXT A |    |                             | DRAWN:    |            | CHECKED.               |            |       |           |
|   |      |      |   | TITLE: | W  | allplate, Bla<br>ngle-Gang, | nk        | <b>•</b> / | DWG. NO. S<br>10600-PB |            | REV.  |           |
|   | 1    |      |   |        | Si | ngle-Gang,                  | Stainless | Steel      |                        | -00        | А     | ]         |
| 1 |      |      | 2 | 3      |    |                             |           |            | 4                      |            |       |           |