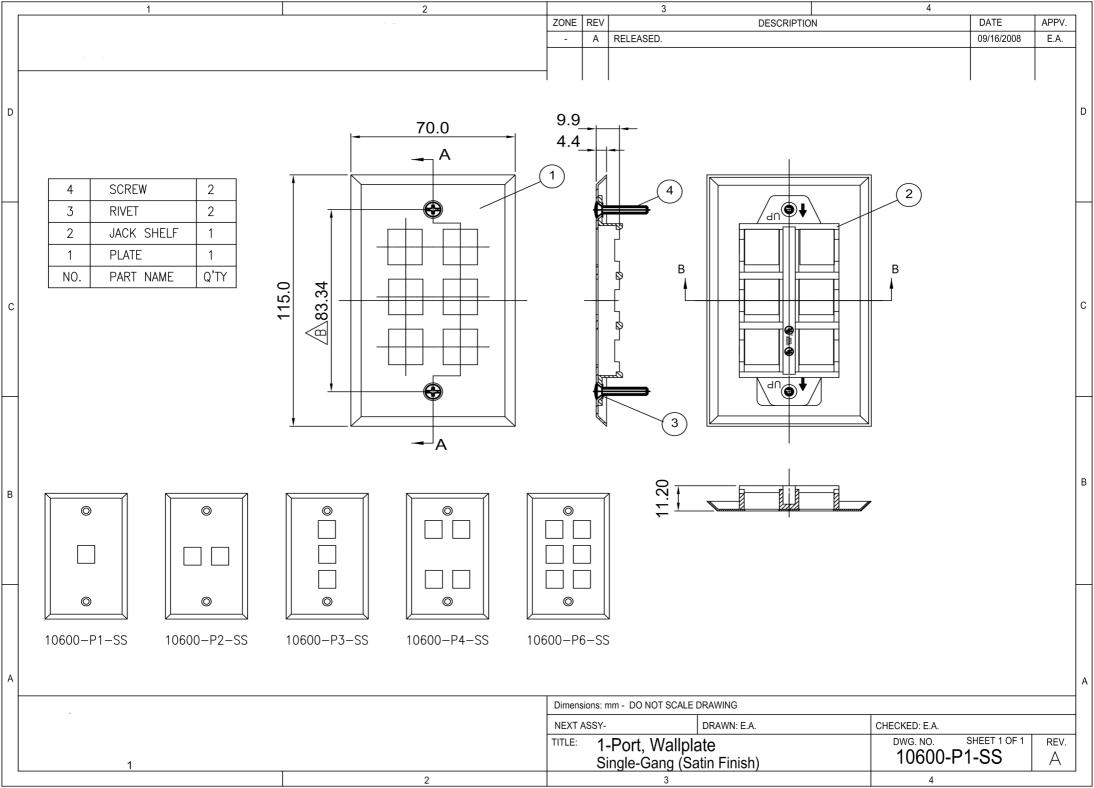

|   | 1    |      | 2 |        |    | 3                           |           |            | 4                      |            |       |           |
|---|------|------|---|--------|----|-----------------------------|-----------|------------|------------------------|------------|-------|-----------|
|   |      |      |   | ZONE   |    |                             | D         | ESCRIPTION |                        | DATE       | APPV. | ]         |
|   |      |      | - | -      | A  | RELEASED.                   |           |            |                        | 09/16/2008 | E.A.  |           |
|   |      |      |   |        |    |                             |           |            |                        |            |       |           |
|   |      |      |   |        |    |                             |           |            |                        |            |       |           |
|   |      |      |   |        |    |                             |           |            |                        |            |       |           |
| D |      |      |   |        |    |                             |           |            |                        |            |       | D         |
|   |      |      |   |        |    |                             |           |            |                        |            |       |           |
|   |      |      |   |        |    |                             |           |            |                        |            |       |           |
|   |      |      |   |        |    |                             |           |            |                        |            |       |           |
|   |      |      |   |        |    |                             |           |            |                        |            |       |           |
|   |      |      |   |        |    |                             |           |            |                        |            |       |           |
|   |      |      |   |        |    |                             |           |            |                        |            |       |           |
|   |      |      |   |        |    |                             |           |            |                        |            |       |           |
|   | 70.5 |      |   | 5.0    |    |                             |           |            |                        |            |       |           |
|   |      |      |   |        |    |                             | -         |            |                        |            |       |           |
| с |      |      |   |        |    |                             |           | <u>}</u>   |                        |            |       | с         |
|   |      |      |   |        |    |                             |           |            |                        |            |       |           |
|   |      |      |   |        |    |                             |           | _          |                        |            |       |           |
|   |      |      |   |        |    |                             |           |            |                        |            |       |           |
|   |      |      |   |        |    |                             |           |            |                        |            |       |           |
|   | 115. | 83.0 |   |        |    |                             |           |            |                        |            |       | $\square$ |
|   |      |      |   |        |    |                             |           |            |                        |            |       |           |
|   |      |      |   |        |    |                             |           |            |                        |            |       |           |
|   |      |      |   |        |    |                             |           |            |                        |            |       |           |
|   |      |      |   |        |    |                             |           |            |                        |            |       |           |
| в |      |      |   |        |    |                             |           |            |                        |            |       | В         |
|   |      |      |   |        |    |                             |           |            |                        |            |       |           |
|   | -    |      |   |        |    |                             |           |            |                        |            |       |           |
|   |      |      |   |        |    |                             |           |            |                        |            |       |           |
|   |      |      |   |        |    |                             |           |            |                        |            |       |           |
|   |      |      |   |        |    |                             |           |            |                        |            |       |           |
|   |      |      |   |        |    |                             |           |            |                        |            |       |           |
|   |      |      |   |        |    |                             |           |            |                        |            |       |           |
|   |      |      |   |        |    |                             |           |            |                        |            |       |           |
|   |      |      |   |        |    |                             |           |            |                        |            |       |           |
| A |      |      |   |        |    |                             |           |            |                        |            |       | A         |
|   |      |      |   |        |    |                             |           |            |                        |            |       |           |
|   |      |      |   |        |    | m - DO NOT SCALE            | 1         |            |                        |            |       |           |
|   |      |      | ļ | NEXT A |    |                             | DRAWN:    |            | CHECKED.               |            |       |           |
|   |      |      |   | TITLE: | W  | allplate, Bla<br>ngle-Gang, | nk        | <b>•</b> / | DWG. NO. S<br>10600-PB |            | REV.  |           |
|   | 1    |      |   |        | Si | ngle-Gang,                  | Stainless | Steel      |                        | -00        | А     | ]         |
| 1 |      |      | 2 | 3      |    |                             |           |            | 4                      |            |       |           |