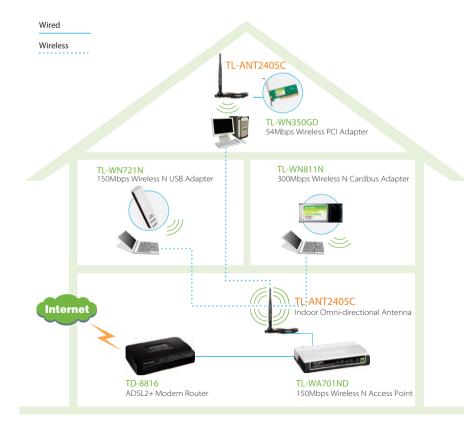

l           |
| Beamwidth (HPBW)      | Horizontal: 360°           |
|                       | Vertical: 32°              |
| Connector             | RP-SMA Female              |
| Cable                 | 130cm RG-174 Coaxial Cable |
| Radiation             | Omni-directional           |
| Application           | Indoor                     |
| Mount Style           | Desktop / Wall Mount       |
| Dimensions (ψ x L mm) | 50 x 201 mm                |
| Operating Temperature | -20°C~65°C (-4°F~149°F);   |
| Storage Temperature   | -30°C~75°C (-22°F~167°F)   |
| Operating Humidity    | 10%~90% non-condensing     |
| Storage Humidity      | 5%~90% non-condensing      |
| Standards             | RoHS, WEEE                 |
|                       |                            |

## • Diagram:



#### **Related Products:**

- Wireless Router (with Detachable Antenna)
- Wireless Access Point (with Detachable Antenna)
- Wireless Adapter
  (with Detachable Antenna)

#### **Optional Accessories:**

- 3 Meters Antenna Extension Cable TL-ANT24EC3S
- 5 Meters Antenna Extension Cable TL-ANT24EC5S