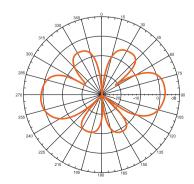

### • Radiation Patterns:

H-Plane Co-Polarization Pattern

V-Plane Co-Polarization Pattern

RP-SMA Female