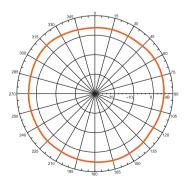

### • Radiation Patterns:

H-Plane Co-Polarization Pattern

V-Plane Co-Polarization Pattern

RP-SMA Female