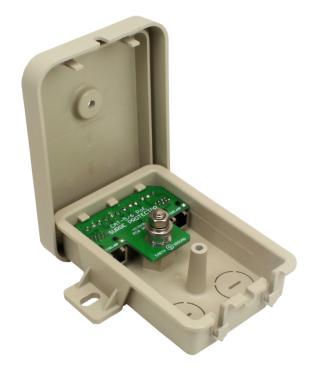

Connector Type: RJ45 Enclosure Color: Gray Enclosure Material: **ABS** Shell Protection Level: IP20 Flame Retardant Rating: UL940V0 -25° to 70°C Working Temperature: Relative Humidity: < 95% RH Ground Lug: 12 AWG, 6.3 mm

Weight: 185g

Dimension: 124 x 122 x 43 mm

| XCATSURGE_04032017_SM_#J_V2 | U.S. Toll Free 1.866.470.0887 | International +1.501.955.0032 | www.perfect-vision.com |
|-----------------------------|-------------------------------|-------------------------------|------------------------|
|-----------------------------|-------------------------------|-------------------------------|------------------------|