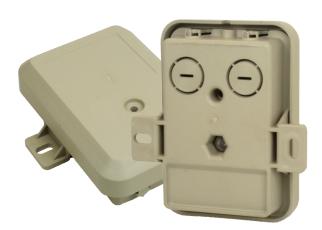

Connector Type: RJ45 Enclosure Color: Gray Enclosure Material: **ABS** Shell Protection Level: IP20 Flame Retardant Rating: UL940V0 -25° to 70°C Working Temperature: Relative Humidity: < 95% RH Ground Lug: 12 AWG, 6.3 mm

Weight: 185g

Dimension: 124 x 122 x 43 mm

| XCATSURGE_04032017_SM_#J_V2 | U.S. Toll Free 1.866.470.0887 | International +1.501.955.0032 | www.perfect-vision.com |
|-----------------------------|-------------------------------|-------------------------------|------------------------|
|-----------------------------|-------------------------------|-------------------------------|------------------------|