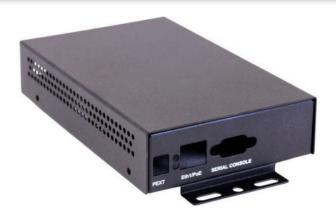

## **IE-411s-SHORT**

## RouterBoard 411/711/911 Series Indoor Enclosure

Universal Indoor Steel Enclosure fits all MikroTik RouterBOARD RB/411, 711 and 911 series. Enclosure is wall mountable with detachable mounting ears or desk mount with rubber feet for maximum versatility. No fancy logos, no fancy names, just a plain steel box! Silk-screened logo for your company or a customer can be arranged for, call us for details.

## **Specifications:**

- -Standard 1U Rackmount
- -Fits all MikroTik RouterBOARD RB/411, 711 and 911 series
- -Wall Mountable with Removable Plates