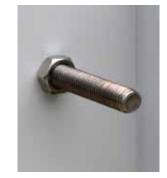

Hook and Latch w/Padlock Option

Dividing Shelf w/ Cable Throughs

8" x 4" Cable Access w/ 1/8" Thick Rubber Gasket

1/2" Grounding Rod Inside & Out

1/2" Mounting Points

Standard 120mm Case Vents w/Mesh

|                              | Overall Dimensions   | 42.25″H x 25.568″W x 25.180″D       |
|------------------------------|----------------------|-------------------------------------|
|                              | Fan/Venting          | 2 x 120mm Standard Fans             |
| Cable Grommet Opening        |                      | 3.938" H x 7.874"W                  |
|                              | Shelf Dimensions     | 22.55″W x 22.7″D                    |
| Shelf Cable Through Openings |                      | 1.69″ D x 10.0″W                    |
|                              | Rackable Height      | 11U / 22.628″                       |
|                              | Lower Cabinet Height | 14.75″ H                            |
| Overall Door Openings        |                      | 20.5″W x 36″H                       |
| Feet Dimensions              |                      | 4″H x 4″W x 22.818″L                |
|                              | Foot/Caster Mounting | 0.5" holes set in 2" from each side |
|                              | Grounding Rod        | .5″ Diameter                        |
|                              | Weight               | 67.4 lbs                            |
|                              |                      |                                     |