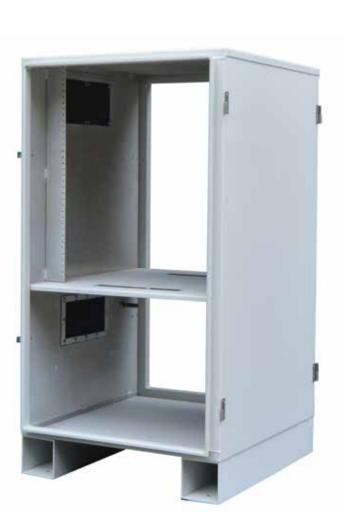

Hook and Latch w/Padlock Option

Dividing Shelf w/ Cable Throughs

8" x 4" Cable Access w/ 1/8" Thick Rubber Gasket

1/2" Grounding Rod Inside & Out

1/2" Mounting Points

Standard 120mm Case Vents w/Mesh

|                              | Overall Dimensions   | 42.25″H x 25.568″W x 25.180″D       |
|------------------------------|----------------------|-------------------------------------|
|                              | Fan/Venting          | 2 x 120mm Standard Fans             |
| Cable Grommet Opening        |                      | 3.938" H x 7.874"W                  |
|                              | Shelf Dimensions     | 22.55″W x 22.7″D                    |
| Shelf Cable Through Openings |                      | 1.69″ D x 10.0″W                    |
|                              | Rackable Height      | 11U / 22.628″                       |
|                              | Lower Cabinet Height | 14.75″ H                            |
| Overall Door Openings        |                      | 20.5″W x 36″H                       |
| Feet Dimensions              |                      | 4″H x 4″W x 22.818″L                |
|                              | Foot/Caster Mounting | 0.5" holes set in 2" from each side |
|                              | Grounding Rod        | .5″ Diameter                        |
|                              | Weight               | 67.4 lbs                            |
|                              |                      |                                     |