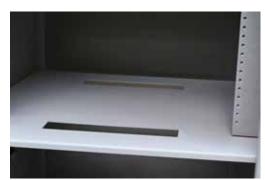

Hook and Latch w/Padlock Option

Dividing Shelf w/ Cable Throughs

8" x 4" Cable Access w/ 1/8" Thick Rubber Gasket

1/2" Grounding Rod Inside & Out

1/2" Mounting Points

Standard 120mm Case Vents w/Mesh

|                              | Overall Dimensions   | 42.25″H x 25.568″W x 25.180″D       |
|------------------------------|----------------------|-------------------------------------|
|                              | Fan/Venting          | 2 x 120mm Standard Fans             |
| Cable Grommet Opening        |                      | 3.938" H x 7.874"W                  |
|                              | Shelf Dimensions     | 22.55″W x 22.7″D                    |
| Shelf Cable Through Openings |                      | 1.69″ D x 10.0″W                    |
|                              | Rackable Height      | 11U / 22.628″                       |
|                              | Lower Cabinet Height | 14.75″ H                            |
| Overall Door Openings        |                      | 20.5″W x 36″H                       |
| Feet Dimensions              |                      | 4″H x 4″W x 22.818″L                |
|                              | Foot/Caster Mounting | 0.5" holes set in 2" from each side |
|                              | Grounding Rod        | .5″ Diameter                        |
|                              | Weight               | 67.4 lbs                            |
|                              |                      |                                     |