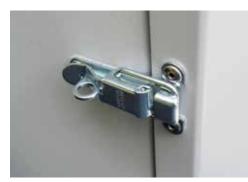

Hook and Latch w/Padlock Option

Dividing Shelf w/ Cable Throughs

8" x 4" Cable Access w/ 1/8" Thick Rubber Gasket

1/2" Grounding Rod Inside & Out

1/2" Mounting Points

Standard 120mm Case Vents w/Mesh

|                              | Overall Dimensions   | 42.25″H x 25.568″W x 25.180″D       |
|------------------------------|----------------------|-------------------------------------|
|                              | Fan/Venting          | 2 x 120mm Standard Fans             |
| Cable Grommet Opening        |                      | 3.938" H x 7.874"W                  |
|                              | Shelf Dimensions     | 22.55″W x 22.7″D                    |
| Shelf Cable Through Openings |                      | 1.69″ D x 10.0″W                    |
|                              | Rackable Height      | 11U / 22.628″                       |
|                              | Lower Cabinet Height | 14.75″ H                            |
| Overall Door Openings        |                      | 20.5″W x 36″H                       |
| Feet Dimensions              |                      | 4″H x 4″W x 22.818″L                |
|                              | Foot/Caster Mounting | 0.5" holes set in 2" from each side |
|                              | Grounding Rod        | .5″ Diameter                        |
|                              | Weight               | 67.4 lbs                            |
|                              |                      |                                     |