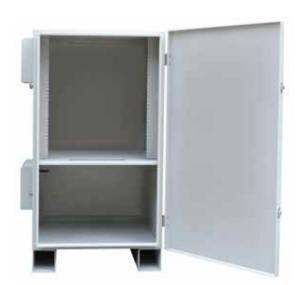

Hook and Latch w/Padlock Option

Dividing Shelf w/ Cable Throughs

8" x 4" Cable Access w/ 1/8" Thick Rubber Gasket

1/2" Grounding Rod Inside & Out

1/2" Mounting Points

Standard 120mm Case Vents w/Mesh

|                              | Overall Dimensions   | 42.25″H x 25.568″W x 25.180″D       |
|------------------------------|----------------------|-------------------------------------|
|                              | Fan/Venting          | 2 x 120mm Standard Fans             |
| Cable Grommet Opening        |                      | 3.938" H x 7.874"W                  |
|                              | Shelf Dimensions     | 22.55″W x 22.7″D                    |
| Shelf Cable Through Openings |                      | 1.69″ D x 10.0″W                    |
|                              | Rackable Height      | 11U / 22.628″                       |
|                              | Lower Cabinet Height | 14.75″ H                            |
| Overall Door Openings        |                      | 20.5″W x 36″H                       |
| Feet Dimensions              |                      | 4″H x 4″W x 22.818″L                |
|                              | Foot/Caster Mounting | 0.5" holes set in 2" from each side |
|                              | Grounding Rod        | .5″ Diameter                        |
|                              | Weight               | 67.4 lbs                            |
|                              |                      |                                     |