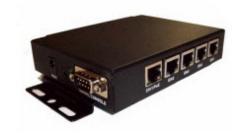

## **RouterBoard 711 Series Indoor Enclosure**

Universal Indoor Steel Enclosure fits all MikroTik RouterBOARD RB/711 series. Enclosure is wall mountable with detachable mounting ears or desk mount with rubber feet for maximum versatility. No fancy logos, no fancy names, just a plain steel box! Silk-screened logo for your company or a customer can be arranged for, call us for details.

## **Features and Benefits**

-Made from 20ga galvanealed steel -Wall Mountable with Removable Plates -Professional Powdered-Coated Black Paint -Custom screen printing available -Rubber Feet for Desk Mount