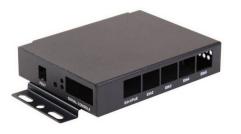

## **RouterBoard 711 Series Indoor Enclosure**

Universal Indoor Steel Enclosure fits all MikroTik RouterBOARD RB/711 series. Enclosure is wall mountable with detachable mounting ears or desk mount with rubber feet for maximum versatility. No fancy logos, no fancy names, just a plain steel box! Silk-screened logo for your company or a customer can be arranged for, call us for details.

## **Features and Benefits**

-Made from 20ga galvanealed steel -Wall Mountable with Removable Plates -Professional Powdered-Coated Black Paint -Custom screen printing available -Rubber Feet for Desk Mount