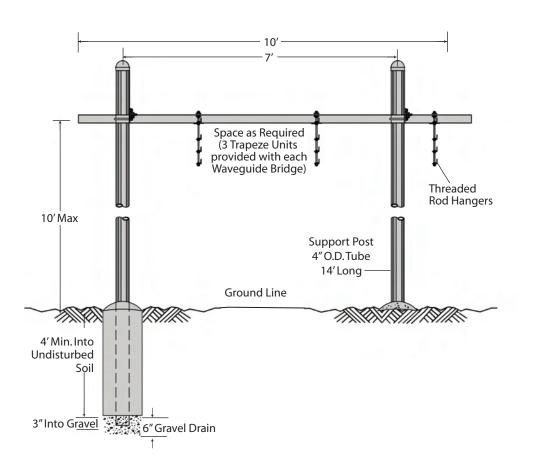

# LIGHT DUTY WAVEGUIDE BRIDGE 10' SINGLE / DOUBLE

# WGBS121014

Single Wide Bridge 2 Posts, 1 Bridge Panel (12"W x10'L) (3) Trapeze Units

# WGBD121014

Double Bridge 2 Posts, 2 Bridge Panels (12"W x 10'L, each) (6) Trapeze Units