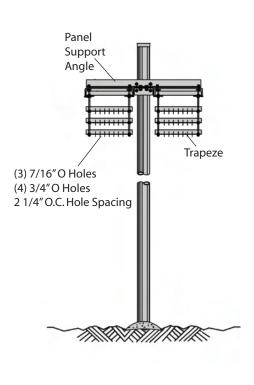

# HEAVY DUTY WAVEGUIDE BRIDGE 10' SINGLE / DOUBLE





### **Notes:**

1. Waveguide bridge is not designed to support personnel or equipment.

### ORDERING INFORMATION-

### WGBS2410

Single Wide Bridge 2 Posts, 1 Bridge Panel (24"W x10'L) (3) Trapeze Units

# WGBD2410

Double Bridge 2 Posts, 2 Bridge Panels (24"W x 10'L, each) (6) Trapeze Units





# LIGHT DUTY WAVEGUIDE BRIDGE 10' SINGLE / DOUBLE







# **Notes:**

1. Waveguide bridge is not designed to support personnel or equipment.

### ORDERING INFORMATION-

# WGBS121014

Single Wide Bridge 2 Posts, 1 Bridge Panel (12"W x10'L) (3) Trapeze Units

# WGBD121014

Double Bridge 2 Posts, 2 Bridge Panels (12"W x 10'L, each) (6) Trapeze Units