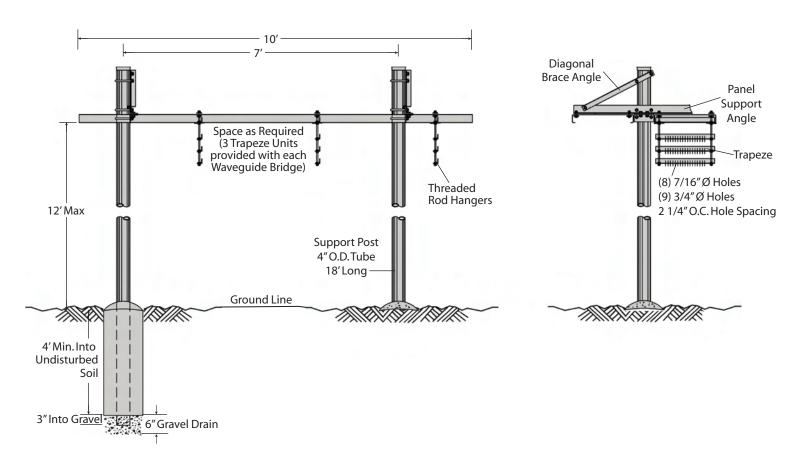

# HEAVY DUTY WAVEGUIDE BRIDGE 10' SINGLE / DOUBLE

### WGBS2410

Single Wide Bridge 2 Posts, 1 Bridge Panel (24"W x10'L) (3) Trapeze Units

# WGBD2410

Double Bridge 2 Posts, 2 Bridge Panels (24"W x 10'L, each) (6) Trapeze Units