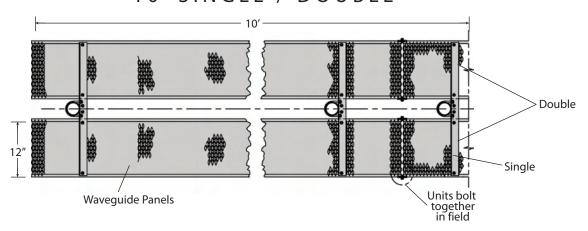

# LIGHT DUTY WAVEGUIDE BRIDGE 10' SINGLE / DOUBLE

# WGBS121014

Single Wide Bridge 2 Posts, 1 Bridge Panel (12"W x10'L) (3) Trapeze Units

# WGBD121014

Double Bridge 2 Posts, 2 Bridge Panels (12"W x 10'L, each) (6) Trapeze Units