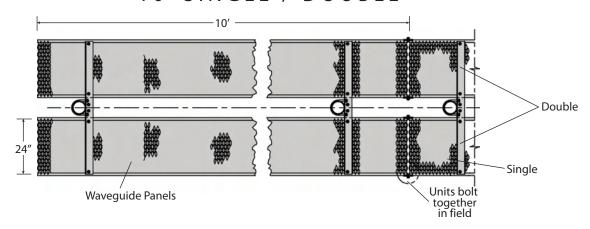

# HEAVY DUTY WAVEGUIDE BRIDGE 10' SINGLE / DOUBLE

### WGBS2410

Single Wide Bridge 2 Posts, 1 Bridge Panel (24"W x10'L) (3) Trapeze Units

# WGBD2410

Double Bridge 2 Posts, 2 Bridge Panels (24"W x 10'L, each) (6) Trapeze Units