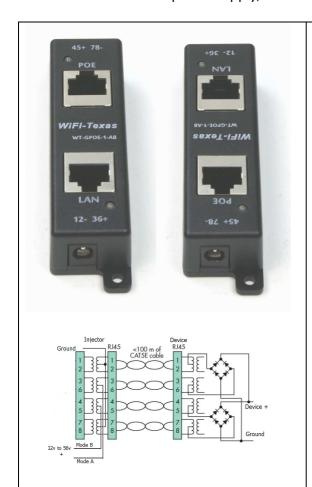

## WT-GPOE-1-AB Injector / Splitter for 802.3at and PoE+

10/100/1000 or Gigabit, use as PoE injector or PoE Splitter. External power supply, not included, from 12v to 56v, up to 60 watts.

- 1 Port Gigabit Ethernet
  - Injector or Splitter
  - 1 Shielded RJ-45 LAN
  - 1 Shielded RJ-45 LAN+POE
  - 10/100/1000 data rates
- Size: 100 mm x 25mm x 22mm
  - wall mount stackable
- Dual 650 ma automatic resettable fuses one for each mode
- Use with any Ethernet switch
  - PoE or non-PoE switches
- Dual Standard power connectors
  - 2.1mm x 5.5mm
- LED status indicator for each Mode Green / Red
- Operating Temperature
  - -0 to 65 deg C
- Mode A operation
  - pins 1-2 (-)
  - pins 3-6 (+)
  - reversing option
- Mode B operation
  - pins 4-5 (+)
  - pins 7-8 (-)
  - reversing option
- Ideal for IP Cameras, VOIP phone, WiFi Access Points
- Technical support from Austin
- Select the power supply you need 24, 48 or 56 volts
- Power is always on
  - no auto-negotiation
  - powers 802.3af / 802.3at devices "passively"
  - powers Ubiquiti air fiber

## Mode A and B power inputs

| Usage                      | Mode A - DC Input<br>RJ45 pins 12- 36+ | Mode B - DC Input<br>RJ45 pins 45+ 78- | Note                                              |
|----------------------------|----------------------------------------|----------------------------------------|---------------------------------------------------|
| 802.3at (passive)          | 56 volts                               | 56 Volts                               | for up to 300 watts total<br>or 60 watts per port |
| 802.3af (passive)          | 48 volts                               | 48 volts or none                       | Load balancing or<br>Redundancy                   |
| 802.3af (passive)<br>+ 24v | 48 or 56 volts                         | 24 volts                               | Passive and 802.3af at<br>the same time           |
| Passive 24v                | None                                   | 24 volts                               | Mikrotik, UBNT,<br>OpenMesh, Tranzeo              |