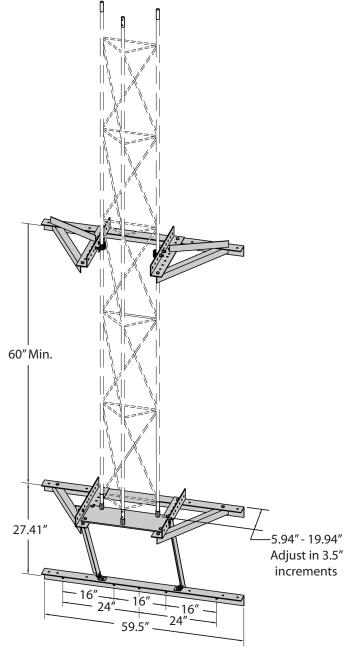

## 25GWM

The ROHN Products 25GWM allows you to wall mount the base of a bracketed 25G tower. This wall mount gives you the ability to install more load than is typically available on a standard wall mount. The wall mount also helps to keep the ground area around the tower location usable.