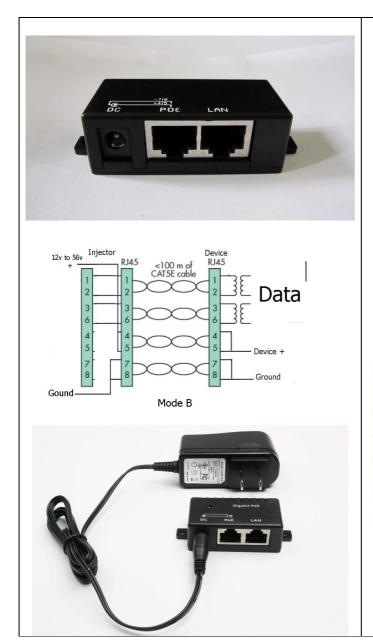

## WS-POE-1-48v15w Injector for 802.3af devices

## 10/100 fast ethernet PoE injector. External power supply included 48 volts 15 watts, UL and FCC approved.

- 1 Port 10/100 Ethernet
  - 1 Shielded RJ-45 LAN
  - 1 Shielded RJ-45 LAN+POE
- Size: 3 x 1.3 x .8 inches
  (76 mm x 29mm x 22mm)
- wall mount
- Use with any Ethernet switch PoE or non-PoE

switches

- Standard power connector 2.1mm x 5.5mm
- Operating Temperature
- 0 to 65 deg C
  - Mode B operation pins 4-5 (+)
  - pins 7-8 (-)
  - reversing option contact us
- Ideal for IP Cameras, VOIP phone, WiFi Access Points
- Technical support from Austin
- Power is always on
  - no auto-negotiation
  - powers 802.3af / 802.3at devices "passively"

| In | LAN  | POE       |
|----|------|-----------|
| 1  | Data | Data      |
| 2  | Data | Data      |
| 3  | Data | Data      |
| 4  | Data | Data+Volt |
| 5  | Data | Data+Volt |
| 6  | Data | Data      |
| 7  | Data | Data+GND  |
| 8  | Data | Data+GND  |