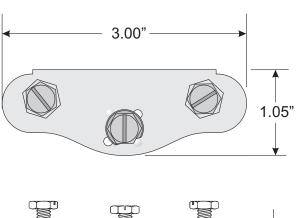

## METER BOX CLAMP UL

Use This Clamp to Ground Your Coax Entry Point into the House

## **DESCRIPTION**

Creates a new ground connection point to comply with NEC grounding connection requirements for off-air antennas, cable TV or satellite TV coax entry points. Slide bracket onto the edge of a properly grounded electric meter box, tighten the paint-penetrating binding screws to create a new coax entry grounding connection point.

## **FEATURES**

- UL listed device for coax entry point grounding connections
- Binding screws penetrate the paint finish on a grounded meter box
- No drilling required to connect device
- Stainless steel bracket