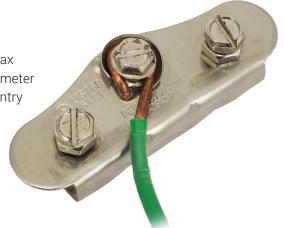

## METER BOX CLAMP UL

Use This Clamp to Ground Your Coax Entry Point into the House

## **DESCRIPTION**

Creates a new ground connection point to comply with NEC grounding connection requirements for off-air antennas, cable TV or satellite TV coax entry points. Slide bracket onto the edge of a properly grounded electric meter box, tighten the paint-penetrating binding screws to create a new coax entry grounding connection point.

\*Ground wire not included\*