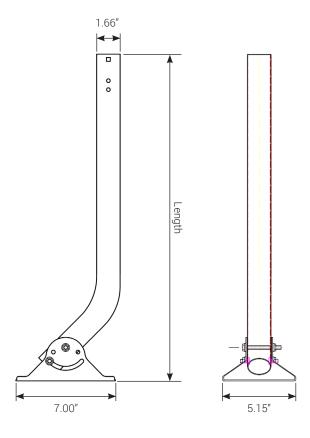

## **FEATURES**

- Heavy-duty steel J pipe mount for compact antenna
- Available in different lengths
- Mast (pipe) outside diameter of 1.66" (42.1 mm)
- Pivoting foot allows mounting on the side of a house or on the roof
- Reversible pole for increased mounting flexibility
- Highest quality materials designed for outdoor use
- Powder coat paint finish for extra protection when exposed to the weather
- Wide base for improved antenna stability
- Mastic is recommended for roof installations but is not included
- Mounting hardware not included
- Can be used with U bolts for pole installations
- Packaged 2 per box

## **PRODUCT FAMILY**

Part Number: Length (XX):

PVJM-22 22" PVJM-39 39"

PVJM-XX\_01122016\_JBM\_V2

U.S. Toll Free 1.866.470.0887

International +1.501.955.0032

www.perfect-vision.com