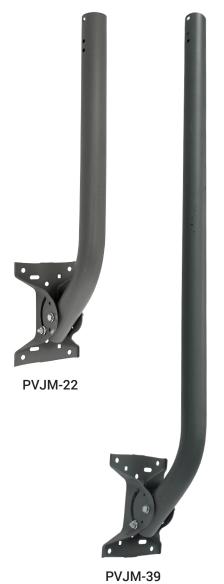

## **PRODUCT FAMILY**

Part Number: Length (XX):

PVJM-22 22" PVJM-39 39"

PVJM-XX\_01122016\_JBM\_V2

U.S. Toll Free 1.866.470.0887

International +1.501.955.0032

www.perfect-vision.com