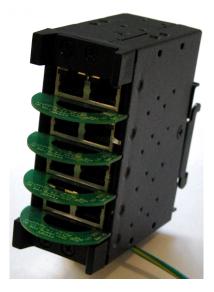

# Description

This DIN rail chassis is designed to be used with the popular 444APC line of modular surge suppressors. This device is designed to protect equipment such as APs and SMs installed in NOCs or other sites where a number of devices are colocated.

#### Features

- DIN Rail Mounting
- Ground through the DIN Rail or via included ground wire (recommended)
- Holds 1-4 surge suppressor units (not included)
- Compact and attractive

### Mechanical Specifications

| Height     | 4.25 inches              |
|------------|--------------------------|
| Width      | 1.725 inches             |
| Length     | 3.75 inches deep (empty) |
| Net Weight | 1 lb                     |