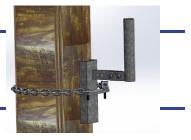

#### Description

The M-POW is based on is our regular M-TOW with a chain mount to allow mounting to wooden and other round poles and towers

## Applications

• Mounts to any thing that the chain will fit around Great for mounting to wooden poles Ideal for GPS timing antennas, yagis, subscriber modules, backhauls Provides a 9.5 inch standoff