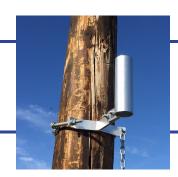

# Chain Mount Part#: M-POL-8XL

### Description

Allows a wide variety of devices to be attached to poles, pipes and chimneys. Provides a stout 8 inch long pipe for the attaching device to mount to. Attachment point pipe is fully articulated in the elevation plane allowing for uptilt and downtilt if needed.

### Mechanical Specifications

| Height            | 8 Inches                      |
|-------------------|-------------------------------|
| Width             | 9.75"                         |
| Length            | 9 Inches                      |
| Mounting Pipe Dia | 2.375 Inches                  |
| Net Weight        | 8.25 Lbs                      |
| Material          | Steel - Hot Dipped Galvanized |