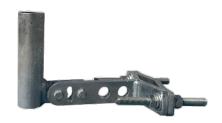

# Tower Mount Part#: M-TOW

## **Description**

The Tower Mount is designed to securely mount WB Dual Pol Antennas, Reflector Dishes and Yagi Antennas. The tilt feature on the Mount allows you to aim your Yagi Antenna at the desired angle.

#### **Features**

- 100% Solid Steel
- Rated for 500lbs of force
- All parts are galvanized
- Provides a secure tilt from 45 degrees up and down
- Can be locked straight or at a tilt