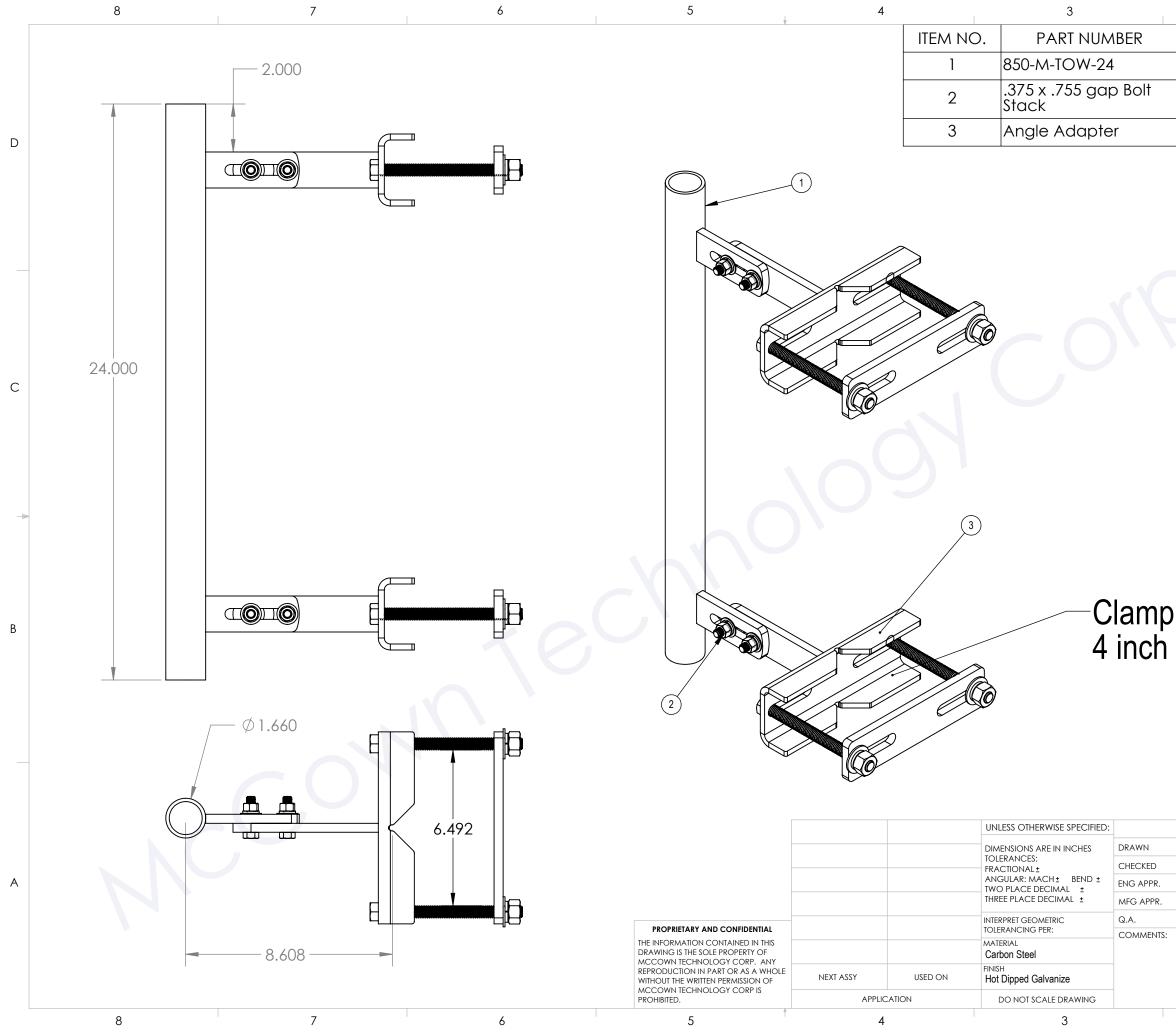

| 2 1                     |      |   |
|-------------------------|------|---|
| DESCRIPTION             | QTY. |   |
| M-TOW 24 Inch Pipe Assy | 1    |   |
| .375 Bolt Stack         | 4    |   |
|                         | 2    | D |
|                         |      |   |

## Clamp will accomodate 4 inch angle iron tower legs.

|   | NAME<br>CM | DATE<br>2-8-17   | 801.25                                       | 2 <sup>9503</sup> 11 | td)))           | mccowntech |      | 8400 N<br>Hwy 36<br>Lakepoint<br>Utah 84074 | А |  |
|---|------------|------------------|----------------------------------------------|----------------------|-----------------|------------|------|---------------------------------------------|---|--|
|   |            |                  | TITLE:<br>M-TOW-ANGLE-P-24 Reference Drawing |                      |                 |            |      |                                             |   |  |
|   |            | size<br><b>B</b> | DWG. NO.                                     |                      |                 | REV<br>B   |      |                                             |   |  |
| - |            |                  | SCALE: 1:8                                   |                      | WEIGHT: 20# SHE |            | SHEE | t 1 OF 1                                    |   |  |
|   |            | 2                | 1                                            |                      |                 |            | 1    |                                             |   |  |