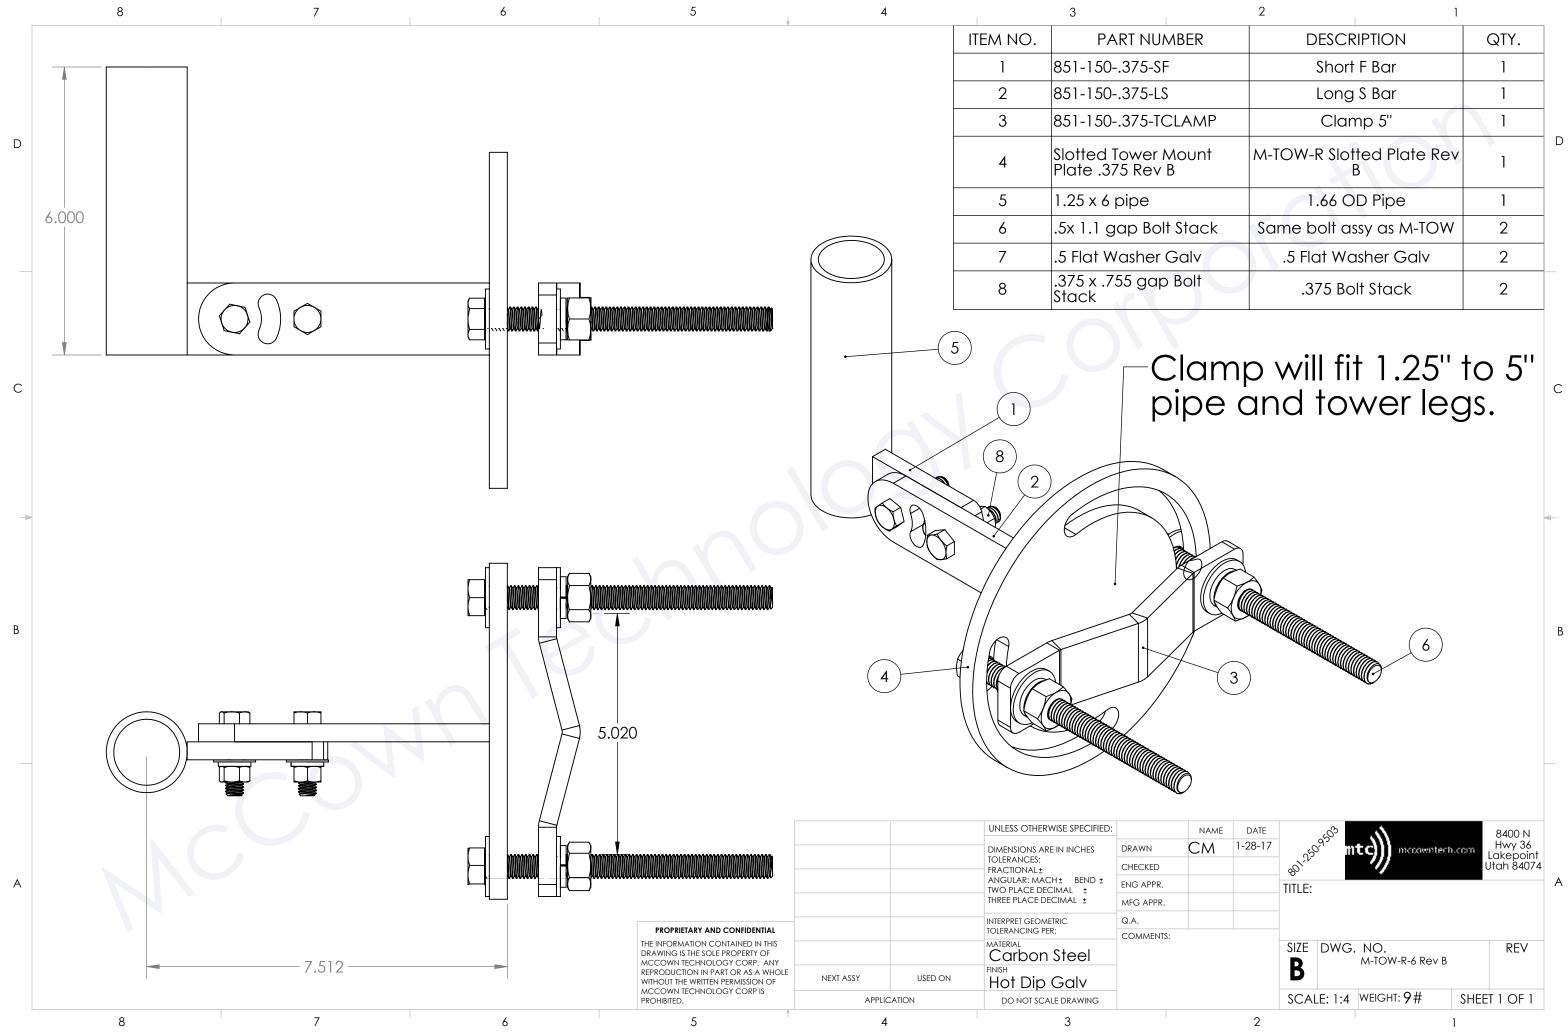

|              | 2 1                            |      |  |
|--------------|--------------------------------|------|--|
| <b>/</b> BER | DESCRIPTION                    | QTY. |  |
|              | Short F Bar                    | 1    |  |
|              | Long S Bar                     | 1    |  |
| CLAMP        | Clamp 5"                       | 1    |  |
| Aount<br>B   | M-TOW-R Slotted Plate Rev<br>B | 1    |  |
|              | 1.66 OD Pipe                   | 1    |  |
| Stack        | Same bolt assy as M-TOW        | 2    |  |
| Galv         | .5 Flat Washer Galv            | 2    |  |
| Bolt         | .375 Bolt Stack                | 2    |  |
|              |                                |      |  |