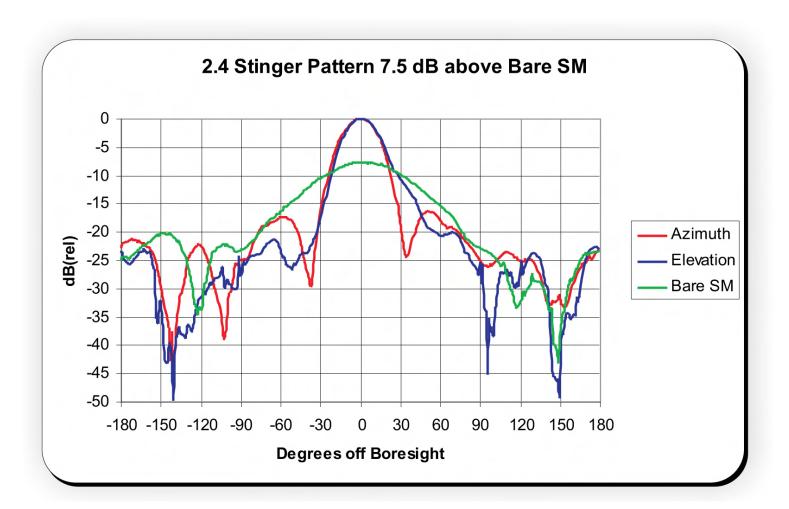

s**

- · Extend your range to 10 miles without using a large reflector
- · Boost signal levels for marginal customers
- · Speed up your installs
- · Lowers jitter

#### **Features**

- Slip on an extra 6 dB (avg) @ 2.4 GHz
- · Narrows the pattern to 30 degrees



## **Electrical Specifications**

| Frequency       | 2.4 Ghz              |
|-----------------|----------------------|
| Gain            | 6-14.5 dBi @ 2.4 Ghz |
| Beamwidth (3dB) | 28 degrees           |
| F/B Ratio       | >20 dB               |

### **Mechanical Specifications**

| Wind Load    | 28 lbs @ 100 MPH |
|--------------|------------------|
| Height       | 12 inches        |
| Width        | 10.25 inches     |
| Weight       | 12 oz (0.34kg)   |
| Polarization | No Change        |





## **Antenna Gain Patterns**