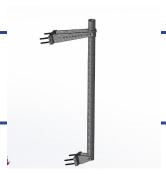

# Slope Mount - Standoff Part#: M-TOW-SM60

## Description

The M-TOW-SM60 is a stand off slope mount to allow many antennas to be mounted to a tower with angled legs. It features a 60 inch long stand off mounting tube that is spaced 6 inches (minimum) from the main tower.

### **Applications**

• Mounts to any tower leg or support with a 1.5 inch to 6.5 inch diameter Great for adding tower attachment space. Can save on rents Provides up to a 14 inch standoff Tilts to allow for angled tower legs

#### Mechanical Specifications

| Height     | 60 inches                     |
|------------|-------------------------------|
| Width      | 8.5 inches                    |
| Net Weight | 59.36 Lbs                     |
| Material   | Steel - Hot Dipped Galvanized |