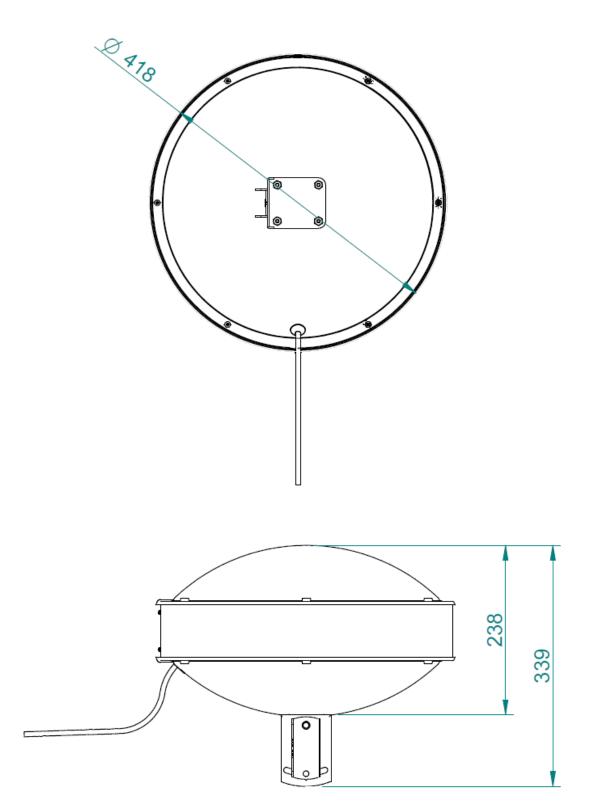

### **Technical parameters:**

| Dimensions     | ø 420 x 240 mm (16.5 x 9.5 in)           |
|----------------|------------------------------------------|
| Insertion loss | measuring in process (< 0.5 dB expected) |
| Weight         | 0.85 kg (1.9 lbs)                        |
| Material       | UV stabilized PP / painted aluminium     |
| Installation   | Right or left side                       |