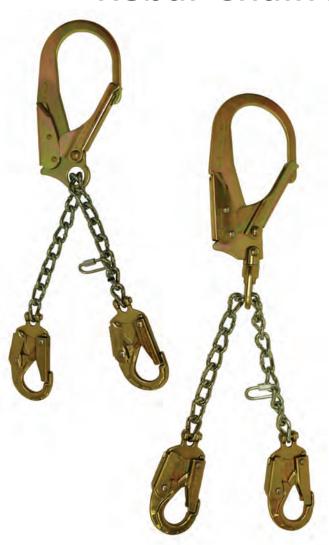

#### **Part Number:**

13420 13425

#### **Features:**

13420 - 3.6M Gate

13425 - Swivel Hook - 3.6M Gate