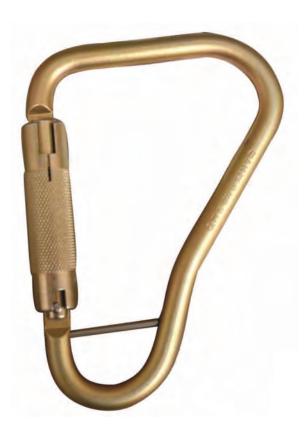

## Carabiner

**Part Number:** 

17426

**Dimensions:** 

8-11/16"L x 5-19/32"W x 2-1/8" G.O.

Weight: 1.7 lbs

**Materials:** 

Steel

**Features:** 

Auto-lock

3600 lbs gate strength

Type Use:

General / Construction / Industrial / Tower

**Minimum Breaking Load:** 

10,000 lbs

**Proof Tested:** 