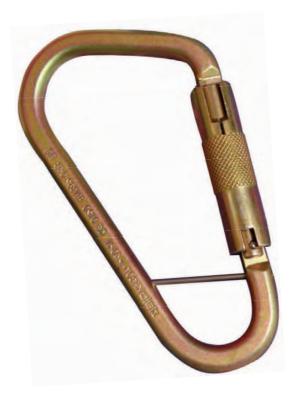

Part Number: 17435

## **Dimensions:** 7"L x 3-3/4"W x 1-7//8" G.O.

Weight: 1 lb

Materials: Steel

Features: Auto-lock 3600 lbs gate strength

**Type Use:** General / Construction / Industrial / Tower

Minimum Breaking Load: 35kN (7868lbs)

**Proof Tested:** 100% proof tested

**Certified to:** ANSI Z359.12-2009 CSA Z259.12-01 OSHA 1926

P. O. Box 1770, Cullman, AL 35056-1770 256.739.5959 • 800.633.3954 • 256.739.3105 fax www.elkriver.com • sales@elkriver.com