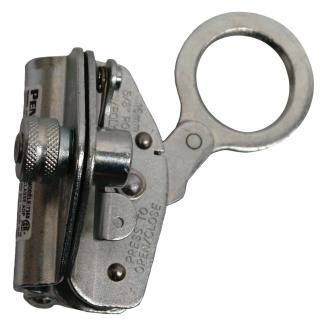

## 5/8" Rope Grab with 1-1/4" Ring Anti Inversion / Anti Panic

**Warning!** All Elk River, Inc. products must be used in the specified manner for which they are intended. Instructions must be read, understood and followed prior to use. Users should be trained in the proper use of this equipment prior to use. Failure to use in the specified manner could result in serious injury or death. Check with local authorities for regulations governing the use of fall protection. This product conforms to OSHA and applicable fall protection standards at date of manufacture.

Part Number: 19260

Dimensions: 5/8" Trailing Rope Grab with 1-1/4" Ring

Materials: Steel

## Features:

Designed for use with 5/8" 3-strand braided rope and Low Stretch 5/8" Kernmantle rope Anti-Inversion Anti-Panic

Type Use: General / Construction / Industrial

Man-Rating: Man-rated to 310lbs

Meets or Exceeds: ANSI Z359.1 CSA Z259.2.5