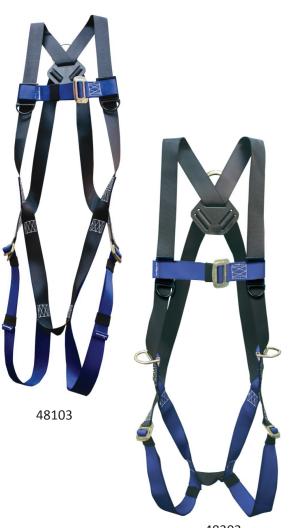

## **Construction Plus® Harness**

Part Number:

48103 (S-XL)

48303 (S-XL)

Materials:

Polyester & Nylon webbing

Features:

Mating Buckle - chest and leg straps Lanyard Parks D-Rings: (48103) 1-back; (48303) 3-back and hips

Type Use:

Construction

Man-Rating:

Man-rated to 400lbs

Classification:

Fall Arrest

48103 48303

Positioning

Class P

ositioning

Class A

Meets or Exceeds:

OSHA 1926 ANSI Z359.11

48303

Warning! All Elk River, Inc. products must be used in the specified manner for which they are intended. Instructions must be read, understood and followed prior to use. Users should be trained in the proper use of this equipment prior to use. Failure to use in the specified manner could result in serious injury or death. Check with local authorities for regulations governing the use of fall protection. This product conforms to OSHA and applicable fall protection standards at date of manufacture.