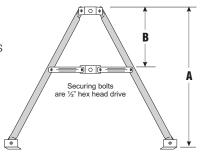

## MECHANICAL

A - 20 3/4" B - 9 3/4" C - 15"

Leg Diameter - 1.0"

U.S. Toll Free 1.866.470.0887

International +1.501.955.0032

www.perfect-vision.com