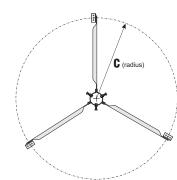

## MECHANICAL

A - 20 3/4" B - 9 3/4" C - 15"

Leg Diameter - 1.0"

U.S. Toll Free 1.866.470.0887

International +1.501.955.0032

www.perfect-vision.com