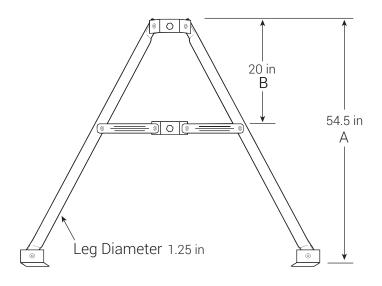

## **DIMENSIONS**

U.S. Toll Free 1.866.470.0887 PVTP5\_05082019\_MR346\_DY International +1.501.955.0032 www.perfect-vision.com