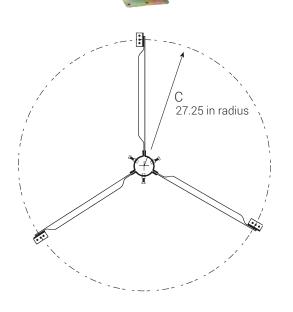

## **DIMENSIONS**

U.S. Toll Free 1.866.470.0887 PVTP5\_05082019\_MR346\_DY International +1.501.955.0032 www.perfect-vision.com