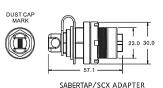

## **Lightsaber Optics FiberPOP LSO-060PLCXL**

4, 6, 8 and 12 port Mini Multport Service Terminal (MMST) with Sabertap LC Duplex adapters

The mini MST (MMST) incorporates Sabertap/LCX hardened adapters and are fully Optitap@ compatible. Allowing for rapid tower and FTTH deployments, the LightSaber Sabertap system is the smallest footprint available on the market. Mini MSTs are fully IP68 rated to fully withstand the rigors of outdoor deployment in all environments. Each Sabertap MMST comes with LightSaber's Easy Deployment mount allowing wall mounting or for pole mounts up to 6".

Sabertap Feeder cables are available in lengths from 50' to 2000' allowing for rapid deployment whether on the tower or in a FTTH deployment.

Sabertap/LCX terminal connectors are available from 5' to 100' lengths and are fully pre-terminated and IP68 rated.