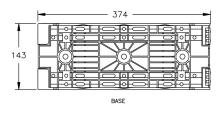

## **Specifications**

| 4-12                                   |
|----------------------------------------|
| 50' to 200'                            |
| 2F, SM G657A1, 5mm                     |
| 20D                                    |
| 10D                                    |
| RoHS                                   |
| IP67                                   |
| 365x135 MM (Base 374x143 MM)           |
| -40 to+85°C                            |
| 1310NM, ≤0.4dB/KM<br>1550NM, ≤0.3dB/KM |
|                                        |