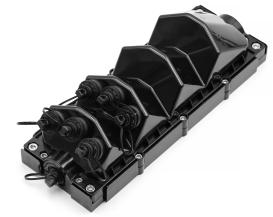

## **Lightsaber Optics FiberPOP LSO-060PLCXL**

4, 6, 8 and 12 port Mini Multport Service Terminal (MMST) with Sabertap LC Duplex adapters

The mini MST (MMST) incorporates Sabertap/LCX hardened adapters and are fully Optitap@ compatible. Allowing for rapid tower and FTTH deployments, the LightSaber Sabertap system is the smallest footprint available on the market. Mini MSTs are fully IP68 rated to fully withstand the rigors of outdoor deployment in all environments. Each Sabertap MMST comes with LightSaber's Easy Deployment mount allowing wall mounting or for pole mounts up to 6".

## **Features**

- Mini MSTs are much smaller than previous multiport systems reducing wind load and deployment space.
- Factory terminated IP68 rated, high quality, high performance connectors.
- Mini MST connectors are terminated to ensure high performance within the reduced form factor.
- Flexible choice of ports: 4, 6, 8 and 12 port terminals are available.
- Flexible choice in cable lengths: Feeder from 50' to 2000' and terminal cables from 5' to 50'.
- LightSaber Sabertap mounting bracket allowing for a wide range of mount options.
- All components are IP68 rated and able to withstand any outdoor environment.
- Feeder options come with strain relief to provide additional deployment strength helping to avoid cable mishaps.