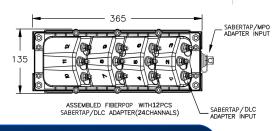

## **Lightsaber Optics FiberPOP LSO-060PLCXL**

4, 6, 8 and 12 port Mini Multport Service Terminal (MMST) with Sabertap LC Duplex adapters

The mini MST (MMST) incorporates Sabertap/LCX hardened adapters and are fully Optitap@ compatible. Allowing for rapid tower and FTTH deployments, the LightSaber Sabertap system is the smallest footprint available on the market. Mini MSTs are fully IP68 rated to fully withstand the rigors of outdoor deployment in all environments. Each Sabertap MMST comes with LightSaber's Easy Deployment mount allowing wall mounting or for pole mounts up to 6".

## **Specifications**

| 4-12                                   |
|----------------------------------------|
| 50' to 200'                            |
| 2F, SM G657A1, 5mm                     |
| 20D                                    |
| 10D                                    |
| RoHS                                   |
| IP67                                   |
| 365x135 MM (Base 374x143 MM)           |
| -40 to+85°C                            |
| 1310NM, ≤0.4dB/KM<br>1550NM, ≤0.3dB/KM |
|                                        |