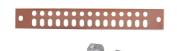

## UGBKIT-0214

Copper Ground Buss Bar, 1/4 in x 2 in x 14 in (6.4 mm x 50.8 mm x 355.6 mm)

#### **Product Classification**

**Product Type** Grounding bar

Ordering Note CommScope® non-standard product

**Dimensions** 

 Height
 2 in | 50.8 mm

 Length
 14 in | 355.6 mm

 Material Thickness
 0.25 in | 6.35 mm

**Hole Size** 7/16 in | 7/16 in x 5/8 in

Hole Distance, center to center 0.75 in | 19.05 mm

Material Specifications

Material Type Copper