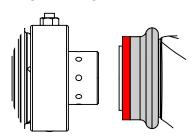

## KP-5PDA-EPMP2000 INSTALL SHEET

1. Push Cambium ePMP2000 radio into the adapter until it locks into place. Slide tab on adapter to release the radio.

2. Align assembled radio adapter with feed assembly's input waveguide.

+/- 45 Slant Polarization

3. For horizontal/vertical polarization, align the radio to point up-down. For +/- 45 Slant polarization, align the radio at a 45 degree angle.

4. Pull back collar on Quick-Connect Waveguide Coupler. Slide adapter over feed assembly. Release collar to lock into place.