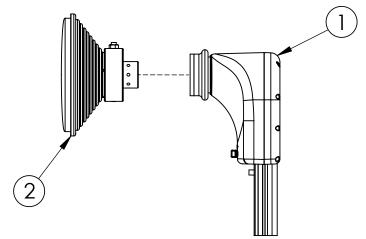

| NO. | Description                            | QTY |
|-----|----------------------------------------|-----|
| 1   | KP-5PDA-EPMP2000                       | 1   |
| 2   | ProLine 5GHz Horn or Parabolic Antenna | 1   |