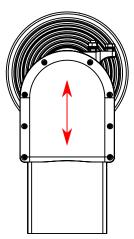

+/- 45 Slant Polarization

3. For horizontal/vertical polarization, align the radio to point up-down. For +/- 45 Slant polarization, align the radio at a 45 degree angle.

4. Pull back collar on Quick-Connect Waveguide Coupler. Slide adapter over feed assembly. Release collar to lock into place.