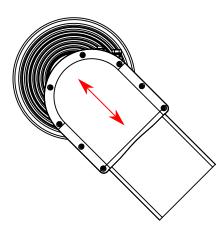

+/- 45 Slant Polarization

3. For horizontal/vertical polarization, align the radio to point up-down. For +/- 45 Slant polarization, align the radio at a 45 degree angle.

4. Pull back collar on Quick-Connect Waveguide Coupler. Slide adapter over feed assembly. Release collar to lock into place.