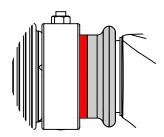

## KP-5PDA-EPMP2000 INSTALL SHEET

1. Push Cambium ePMP2000 radio into the adapter until it locks into place. Slide tab on adapter to release the radio.

2. Align assembled radio adapter with feed assembly's input waveguide.

+/- 45 Slant Polarization

3. For horizontal/vertical polarization, align the radio to point up-down. For +/- 45 Slant polarization, align the radio at a 45 degree angle.

4. Pull back collar on Quick-Connect Waveguide Coupler. Slide adapter over feed assembly. Release collar to lock into place.