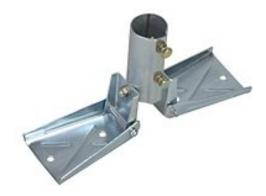

### Item # EZ 19, Heavy-Duty Roof Mount

Heavy-duty Roof Mount, fits masts up to 1-3/8" tubing

14 gauge foot with an 18 gauge tube. Often called peak mount. Zinc plated. This foot is larger than our 17 series. Made in America.

## **Specifications**

| Accepts Mast Up To | 1.25 in  |
|--------------------|----------|
| Tubing Size        | 1.375 in |
| Weight             | 1.6 lb   |