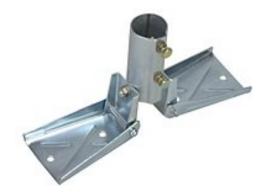

#### Item # EZ 19A, Heavy-Duty Roof Mount

Heavy-duty Roof Mount, fits masts up to 1-7/8" tubing

14 gauge foot with an 18 gauge tube. Often called peak mount. Zinc plated. This foot is larger than our 17 series. Made in America.

# **Specifications**

| Accepts Mast Up To | 1.75 in  |
|--------------------|----------|
| Tubing Size        | 1.875 in |
| Weight             | 1.75 lb  |