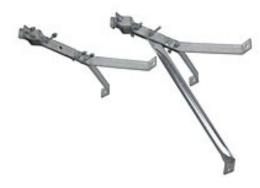

### Item # EZ 30-12, Wall mount

Deluxe with extra 3rd leg support - 12 "Y" type (Boxed)

Wall mount. Made of 1.25" wide - 12 gauge galvanized steel. Installation hardware included. 2 mounts per kit. Mast not included. "Y" style - mast will be 12" from wall. Has one additional support leg that mounts to bottom mount. Made in America.