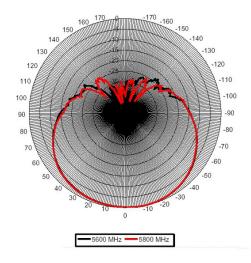

re Properties           |                                 |
| Technology:                    | Microstrip                      |
| Material:                      | UV protected                    |
| Colour:                        | White                           |
| Ingress Protection (EN 60529): | IP 67                           |
| Min temperature:               | -40                             |
| Max temperature:               | 80                              |
| Mechanical Properties          |                                 |
| Input Connector                | 4xN-type / female               |
| Outside Dimensions             | 580x260x50 mm                   |
| Weight                         | 4kg                             |

Specification subject to change without notice.



H-plane