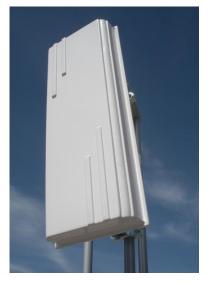

# SEC35/50XP/DP

## Description:

Sector antenna enclosure working in 3.4-3.7GHz and 5 GHz band. Dual band and dual polarization in one case. Two of them in 3.65GHz and two in 5GHz. Antennas are in vertical and horizontal polarization. It is the ideal solution for MIMO configuration. Perfectly designed for operation under severe weather conditions. A proper materials allow operation in the salt water environment without corrosion. Professional mounting system with 0-15 degrees scale guarantees easy and smooth tilt down as well as rock-stable operation.