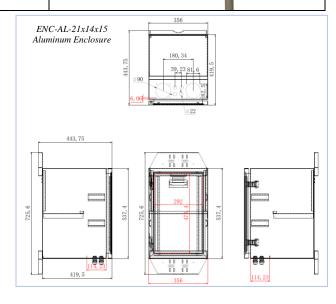

ENC-AL-12x14x15 Aluminum Enclosure

**Specifications** 

|                                    | ENC-AL-12x14x15                               | ENC-AL-21x14x15                      |
|------------------------------------|-----------------------------------------------|--------------------------------------|
| Enclosure Type                     | Powder Coated Aluminum                        |                                      |
| Weatherproofing                    | Nema 4X / IP65                                |                                      |
| Enclosure Mounting                 | Wall or pole mount with U Bolt or hose clamps |                                      |
| Interior Mounts                    | 4" Long Din Rails(4), Din Rail Mounts(4)      |                                      |
| Enclosure External<br>Size (LxWxD) | 12 x 14 x 15"<br>(305 x 356 x 381mm)          | 21 x 14 x 15"<br>(533 x 356 x 381mm) |
| Weight                             | 20lb (9kg)                                    | 26lb (12kg)                          |
| Warranty                           | 3 Years                                       |                                      |
|                                    |                                               |                                      |