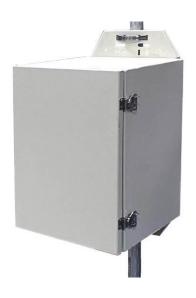

#### **Description**

The ENC-AL-21x14x15 and ENC-AL-12x14x15 outdoor enclosures are designed for applications that require a lightweight, sturdy, weatherproof enclosure to house various electronics. They have gasket seals and are made from UV and corrosion resistant materials for long service life. They can be wall or pole mounted with the included U-Bolts. The heavy-duty pole mounting can accommodate up to a 4" diameter pole. For larger diameter poles, stainless steel straps are available commercially to accommodate almost any diameter pole.

The enclosure is designed to be passively ventilated and also includes a thermostatically controlled ventilation system that runs on 12VDC – 24VDC and turns on when interior temperature exceeds 45C.

Enclosure can be securely locked. Door closures are two stainless draw latches that can accommodate up to 9mm (0.35") diameter user supplied padlock.