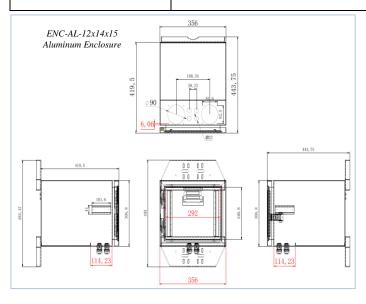

ENC-AL-12x14x15 Aluminum Enclosure

**Specifications** 

|                                    | ENC-AL-12x14x15                               | ENC-AL-21x14x15                      |
|------------------------------------|-----------------------------------------------|--------------------------------------|
| Enclosure Type                     | Powder Coated Aluminum                        |                                      |
| Weatherproofing                    | Nema 4X / IP65                                |                                      |
| Enclosure Mounting                 | Wall or pole mount with U Bolt or hose clamps |                                      |
| Interior Mounts                    | 4" Long Din Rails(4), Din Rail Mounts(4)      |                                      |
| Enclosure External<br>Size (LxWxD) | 12 x 14 x 15"<br>(305 x 356 x 381mm)          | 21 x 14 x 15"<br>(533 x 356 x 381mm) |
| Weight                             | 20lb (9kg)                                    | 26lb (12kg)                          |
| Warranty                           | 3 Years                                       |                                      |
|                                    |                                               |                                      |