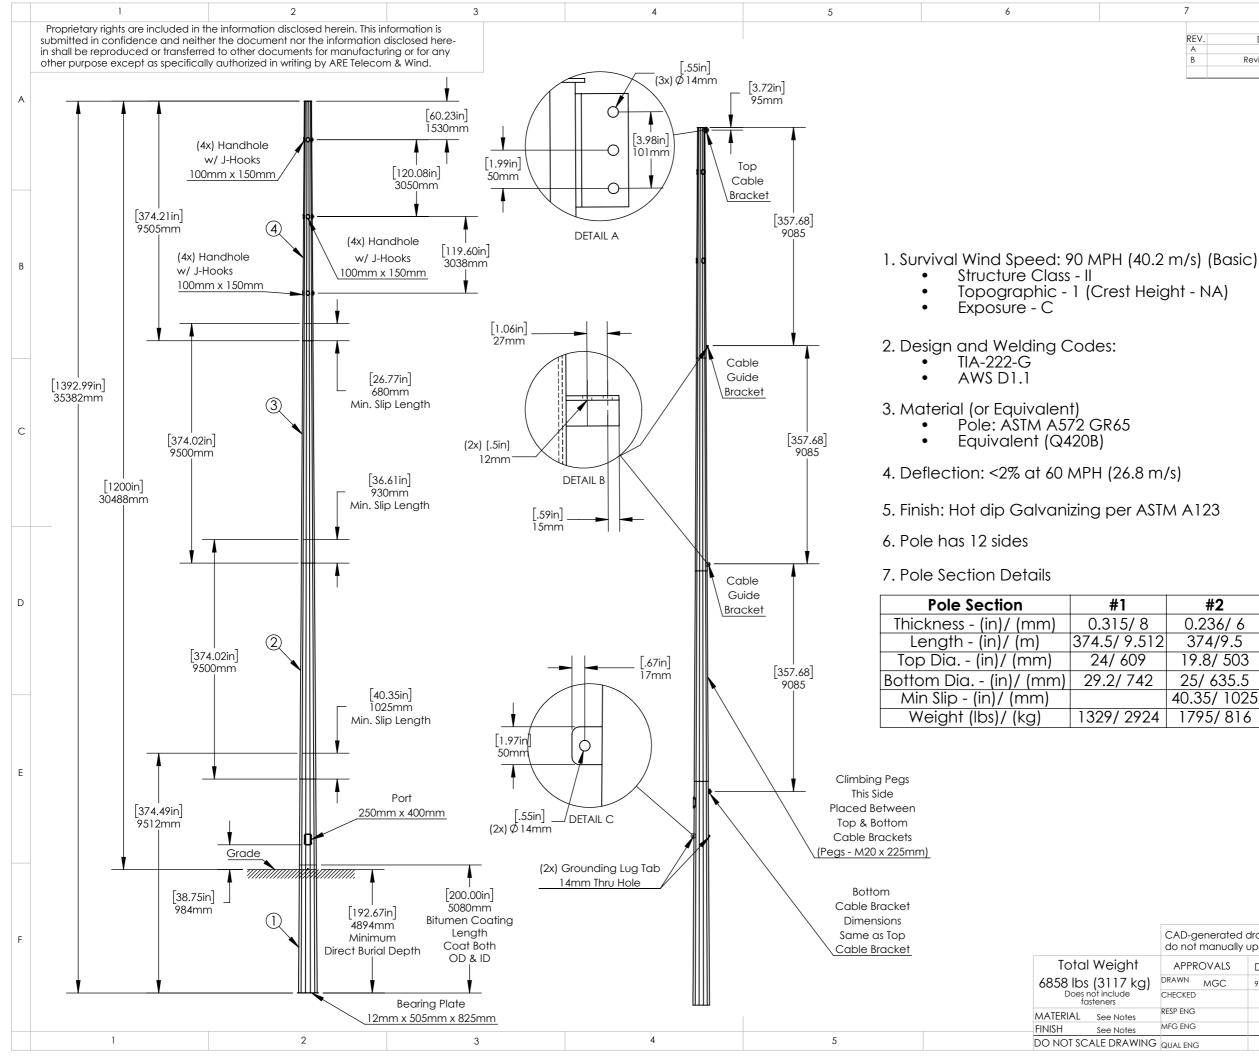

| 7         |           | 8           |   |         |          |  |  |
|-----------|-----------|-------------|---|---------|----------|--|--|
| REVISIONS |           |             |   |         |          |  |  |
| REV.      | DESC      | RIPTION     |   | DATE    | APPROVED |  |  |
| Α         | initial   | release     |   | 9/27/20 | MGC      |  |  |
| В         | Revised I | oalloon #'s | 1 | 2/11/20 | MGC      |  |  |
|           |           |             |   |         |          |  |  |

C

|      | #2          | #3        | #4           | D |
|------|-------------|-----------|--------------|---|
| ' 8  | 0.236/6     | 0.197/5   | 0.197/5      |   |
| .512 |             | 374/ 9.5  | 374.2/ 9.505 |   |
| )9   | 19.8/ 503   | 15.5/ 393 | 11/280       |   |
| '42  | 25/ 635.5   | 20.7/ 526 | 16.26/ 413   |   |
|      | 40.35/ 1025 | 36.6/ 930 | 26.8/ 680    |   |
| 924  | 1795/816    | 1208/ 549 | 931/423      |   |
|      |             |           |              |   |

|                                                             | CAD-generated drawing do not manually update |       |         | ARE                                                    | ARE Telecom & Wind<br>1043 Grand Avenue, # 213<br>St. Paul, MN 55105 (651) 330-126 |         |       |        |
|-------------------------------------------------------------|----------------------------------------------|-------|---------|--------------------------------------------------------|------------------------------------------------------------------------------------|---------|-------|--------|
| t                                                           | APPR                                         | ovals | DATE    |                                                        |                                                                                    |         |       |        |
| <g)< td=""><td>DRAWN</td><td>MGC</td><td>9/27/20</td></g)<> | DRAWN                                        | MGC   | 9/27/20 |                                                        |                                                                                    |         |       |        |
|                                                             | CHECKED                                      |       |         |                                                        |                                                                                    |         |       |        |
| s                                                           | RESP ENG                                     |       |         | Details and dimensions                                 |                                                                                    |         |       |        |
| s                                                           | MFG ENG                                      |       |         | not shown on this drawing<br>can be found in CAD file. |                                                                                    |         |       |        |
| VING                                                        | QUAL ENG                                     |       |         |                                                        |                                                                                    | size NA | sheet | l of 1 |