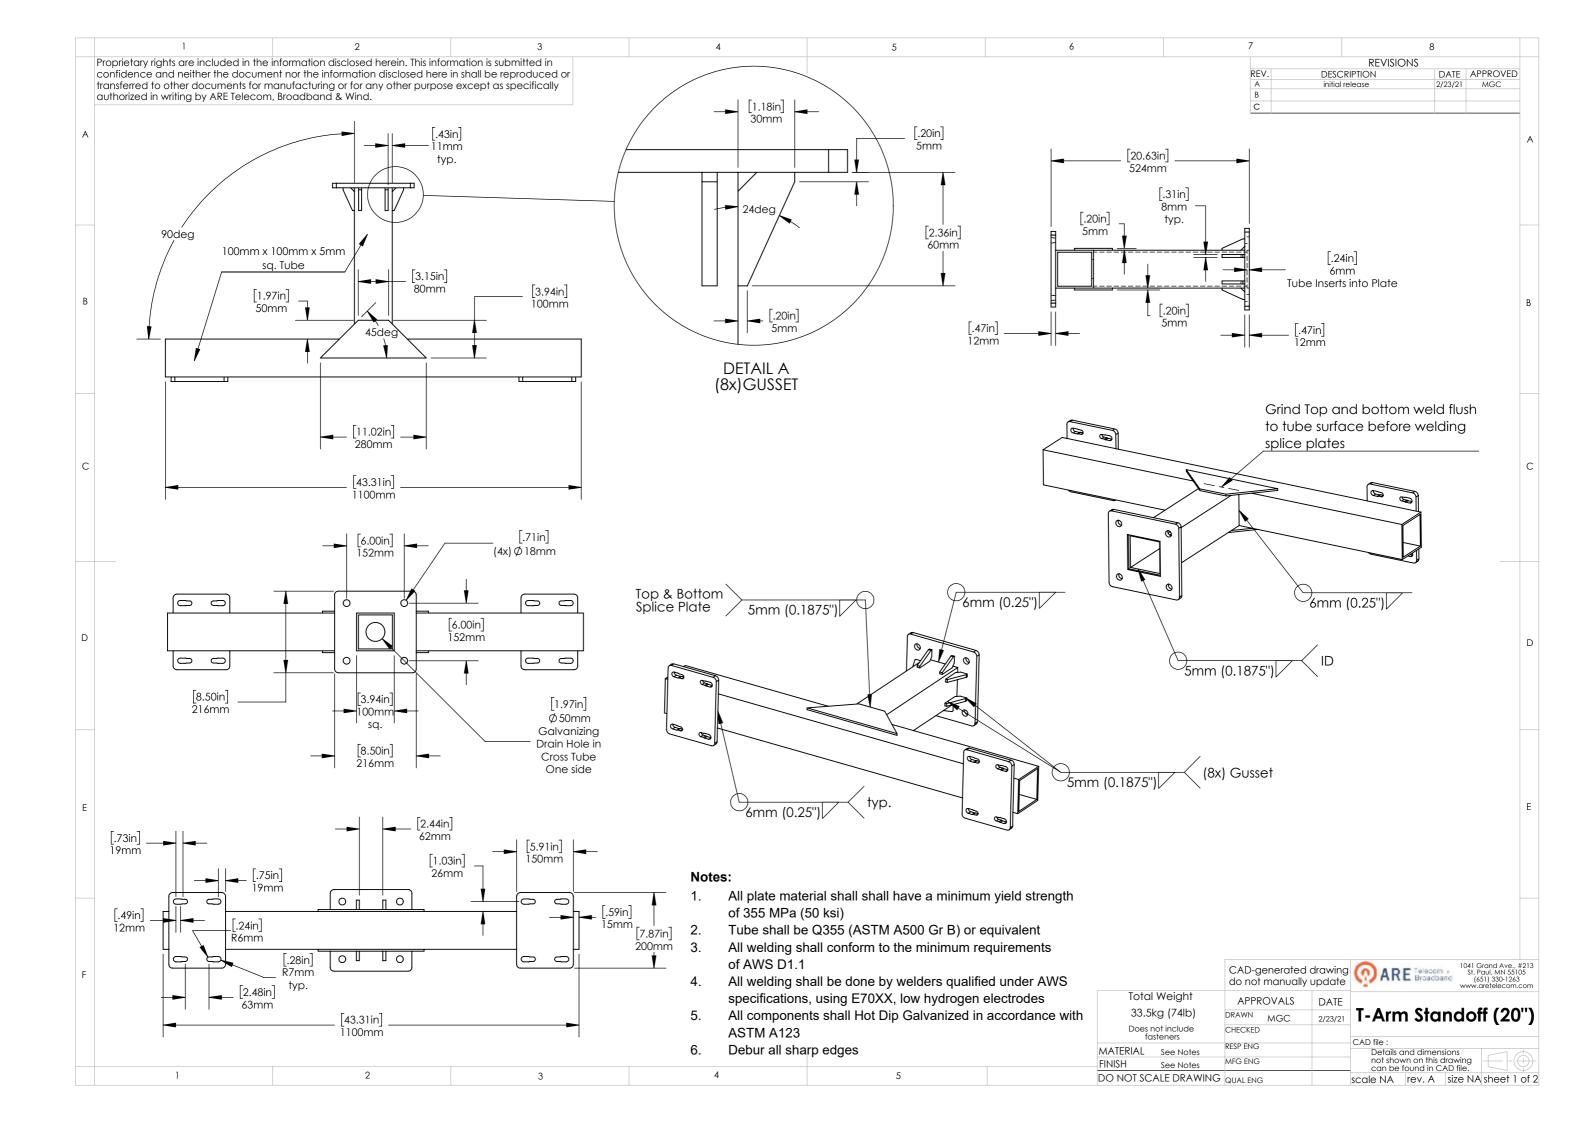

| F | T-Arm Mounting Bolts, Nuts & Washers (other equivalent grades acceptable) |          |           |        |                    |               |       |               |          |                |           |
|---|---------------------------------------------------------------------------|----------|-----------|--------|--------------------|---------------|-------|---------------|----------|----------------|-----------|
|   | #                                                                         | Unit     | Bolt Size | Length | Width Across Flats | Thread Length | Grade | Coating       | Nut Qty. | Washer<br>Qty. | Bolt Qty. |
|   | 8                                                                         | Metric   | M16x2     | 65mm   | 24mm               | Full Thread   | 8.8   | Hot Dip Galv. | 8        | 8              | 4         |
|   | 8                                                                         | Imperial | 5/8-11    | 2-1/2" | 15/16"             | Full Thread   | A325  | Hot Dip Galv. | 8        | 8              | 4         |
|   |                                                                           |          |           |        |                    |               |       |               |          | ,              |           |