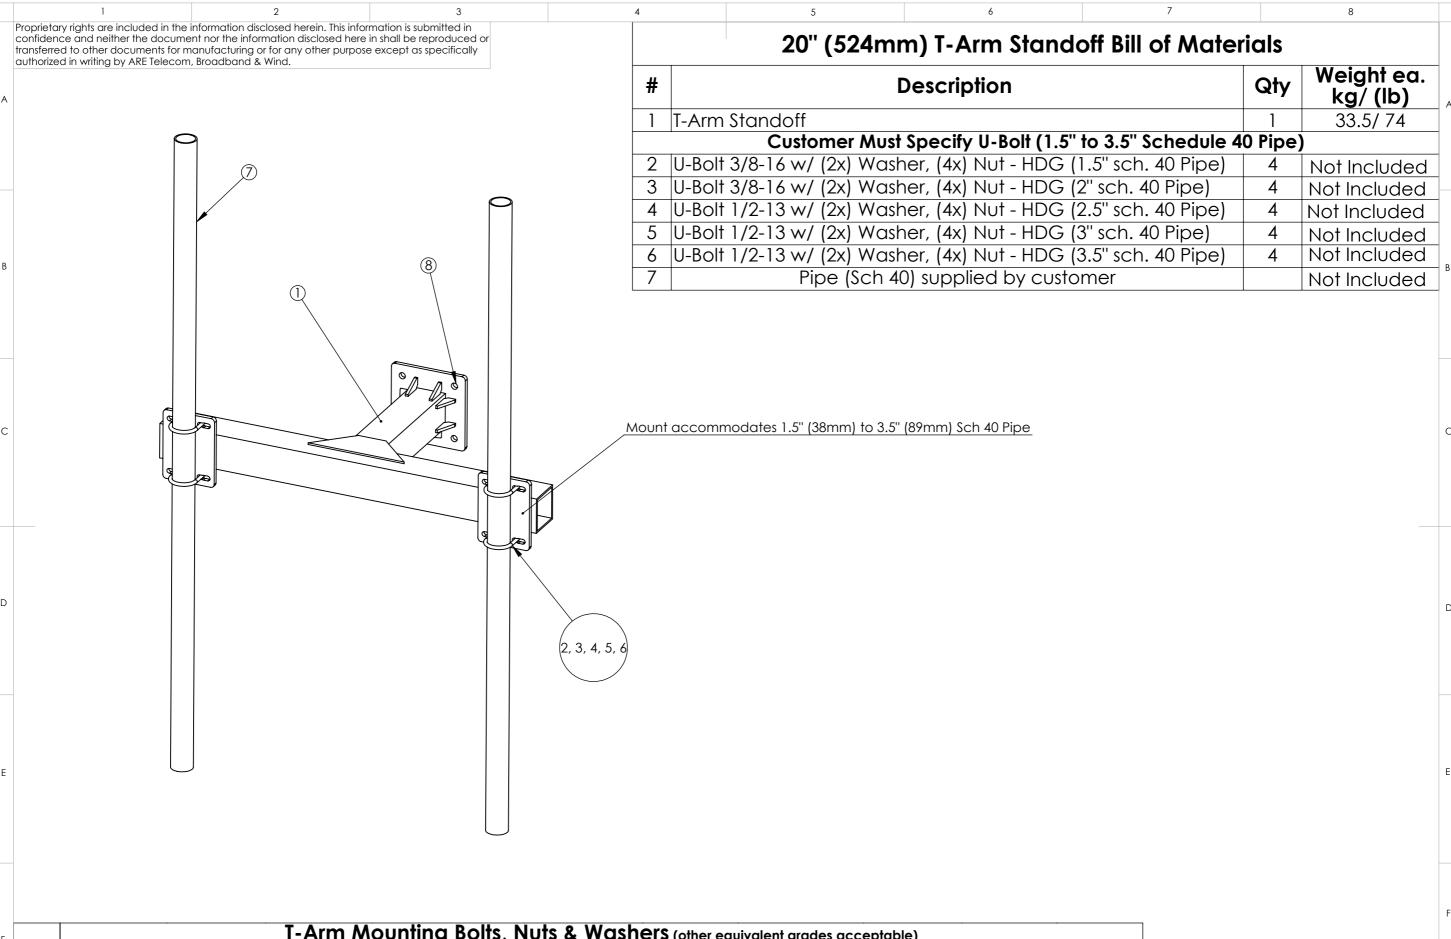

| F | T-Arm Mounting Bolts, Nuts & Washers (other equivalent grades acceptable) |          |           |        |                    |               |       |               |          |                |           |
|---|---------------------------------------------------------------------------|----------|-----------|--------|--------------------|---------------|-------|---------------|----------|----------------|-----------|
|   | #                                                                         | Unit     | Bolt Size | Length | Width Across Flats | Thread Length | Grade | Coating       | Nut Qty. | Washer<br>Qty. | Bolt Qty. |
|   | 8                                                                         | Metric   | M16x2     | 65mm   | 24mm               | Full Thread   | 8.8   | Hot Dip Galv. | 8        | 8              | 4         |
|   | 8                                                                         | Imperial | 5/8-11    | 2-1/2" | 15/16"             | Full Thread   | A325  | Hot Dip Galv. | 8        | 8              | 4         |
|   |                                                                           |          |           |        |                    |               |       |               |          | ,              |           |