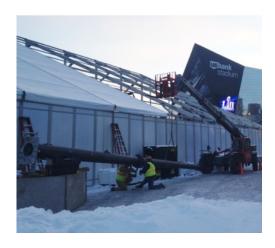

The foundation and pole were off-loaded and installed in 20 man hours. The self-raising pole made it possible for the antennas to be installed on the ground and be erected without the use of a crane. This versatile quick install system sits above ground and has a small footprint of 12m2. It is certified to TIA 222 rev G and used for both permanent and temporary installations.

#### **Benchmarks:**

- Crew flexibility and equipment availability allowing for fast installation on short notice
- Antennas installed on ground level eliminating need to climb
- Install AFS 400 foundation and pole within very tight footprint and without use of crane

## **Project Resources:**

- 2 Person crew
- 1 day assembly of foundation & pole
- 1 Skid steer
- · Concrete blocks used for ballast