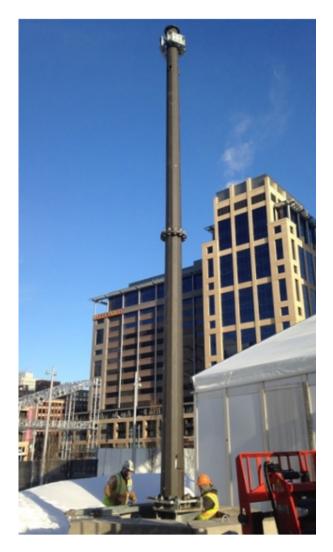

#### **Solution:**

ARE AFS 400 foundation system fit perfectly the requirements of the project thanks to its small foot print which facilitate permitting. It was installed in a tight area on a parking lot close to the stadium.

The foundation and pole were off-loaded and installed in 20 man hours. The self-raising pole made it possible for the antennas to be installed on the ground and be erected without the use of a crane. This versatile quick install system sits above ground and has a small footprint of 12m2. It is certified to TIA 222 rev G and used for both permanent and temporary installations.

#### **Benchmarks:**

- Crew flexibility and equipment availability allowing for fast installation on short notice
- Antennas installed on ground level eliminating need to climb
- Install AFS 400 foundation and pole within very tight footprint and without use of crane