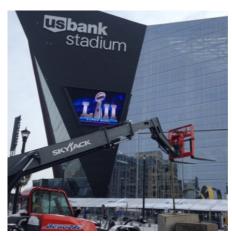

**Client: Vertical Limit** 

**Location: Super Bowl** 

Date: February 2018

### **Product:**

ARE Telecom was contracted by Vertical Limit to install our AFS 400 ballasted foundation system and tilt-up/self-raising monopole to support communication antennas during the Super Bowl 2018.

#### **Solution:**

ARE AFS 400 foundation system fit perfectly the requirements of the project thanks to its small foot print which facilitate permitting. It was installed in a tight area on a parking lot close to the stadium.