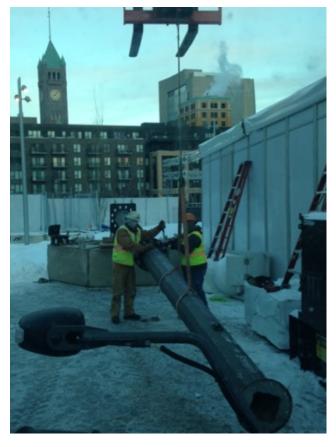

### **Product:**

ARE Telecom was contracted by Vertical Limit to install our AFS 400 ballasted foundation system and tilt-up/self-raising monopole to support communication antennas during the Super Bowl 2018.

#### **Solution:**

ARE AFS 400 foundation system fit perfectly the requirements of the project thanks to its small foot print which facilitate permitting. It was installed in a tight area on a parking lot close to the stadium.

The foundation and pole were off-loaded and installed in 20 man hours. The self-raising pole made it possible for the antennas to be installed on the ground and be erected without the use of a crane. This versatile quick install system sits above ground and has a small footprint of 12m2. It is certified to TIA 222 rev G and used for both permanent and temporary installations.

#### **Benchmarks:**

- Crew flexibility and equipment availability allowing for fast installation on short notice
- Antennas installed on ground level eliminating need to climb
- Install AFS 400 foundation and pole within very tight footprint and without use of crane