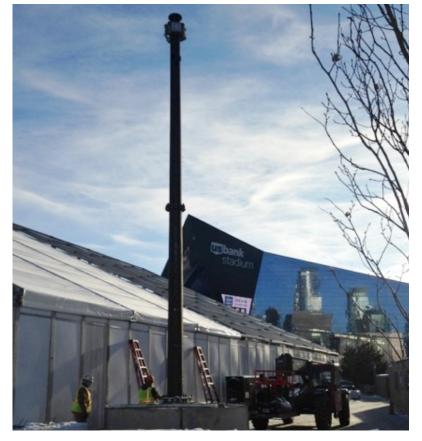

#### **Solution:**

ARE AFS 400 foundation system fit perfectly the requirements of the project thanks to its small foot print which facilitate permitting. It was installed in a tight area on a parking lot close to the stadium.

The foundation and pole were off-loaded and installed in 20 man hours. The self-raising pole made it possible for the antennas to be installed on the ground and be erected without the use of a crane. This versatile quick install system sits above ground and has a small footprint of 12m2. It is certified to TIA 222 rev G and used for both permanent and temporary installations.

#### **Benchmarks:**

- Crew flexibility and equipment availability allowing for fast installation on short notice
- Antennas installed on ground level eliminating need to climb
- Install AFS 400 foundation and pole within very tight footprint and without use of crane