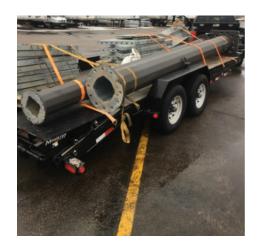

The foundation and pole were off-loaded and installed in 20 man hours. The self-raising pole made it possible for the antennas to be installed on the ground and be erected without the use of a crane. This versatile quick install system sits above ground and has a small footprint of 12m2. It is certified to TIA 222 rev G and used for both permanent and temporary installations.

## **Project Resources:**

- 2 Person crew
- 1 day assembly of foundation & pole
- 1 Skid steer
- · Concrete blocks used for ballast