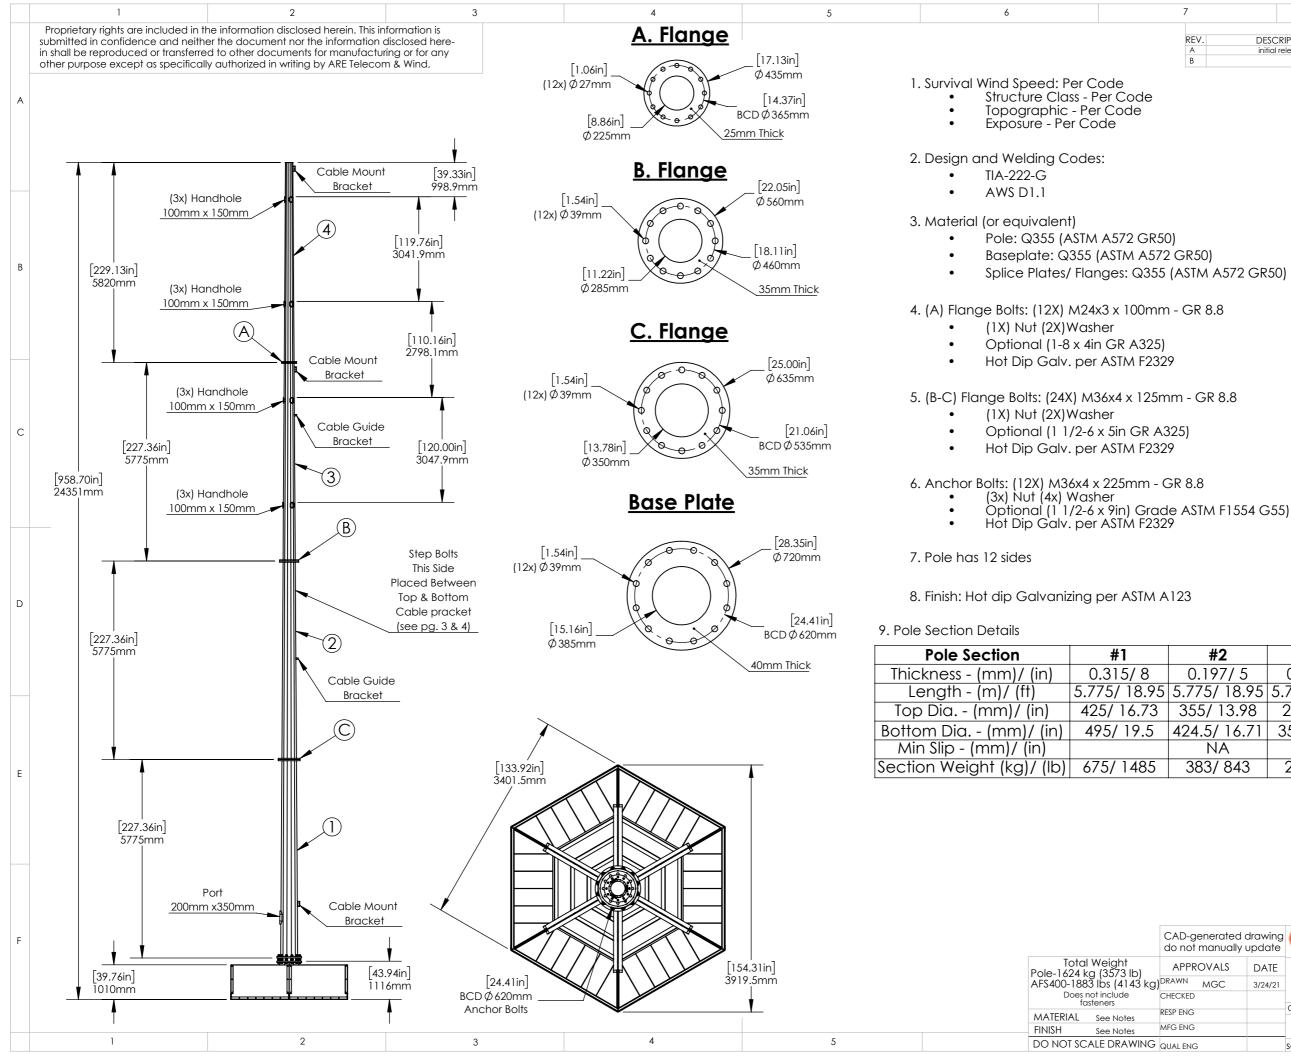

D

С

| #2           | #3                                                           | #4                                                                                                         |
|--------------|--------------------------------------------------------------|------------------------------------------------------------------------------------------------------------|
| 0.197/5      | 0.197/5                                                      | 0.197/5                                                                                                    |
| -            | 5.775/ 18.95                                                 |                                                                                                            |
| 355/ 13.98   | 284/ 11.2                                                    | 213/ 8.39                                                                                                  |
| 424.5/ 16.71 | 354/ 13.94                                                   | 283.5/11.2                                                                                                 |
| NA           | NA                                                           | NA                                                                                                         |
| 383/ 843     | 299/ 658                                                     | 205/451                                                                                                    |
|              | 0.197/ 5<br>5.775/ 18.95<br>355/ 13.98<br>424.5/ 16.71<br>NA | 0.197/ 5 0.197/ 5<br>5.775/ 18.95 5.775/ 18.95<br>355/ 13.98 284/ 11.2<br>424.5/ 16.71 354/ 13.94<br>NA NA |