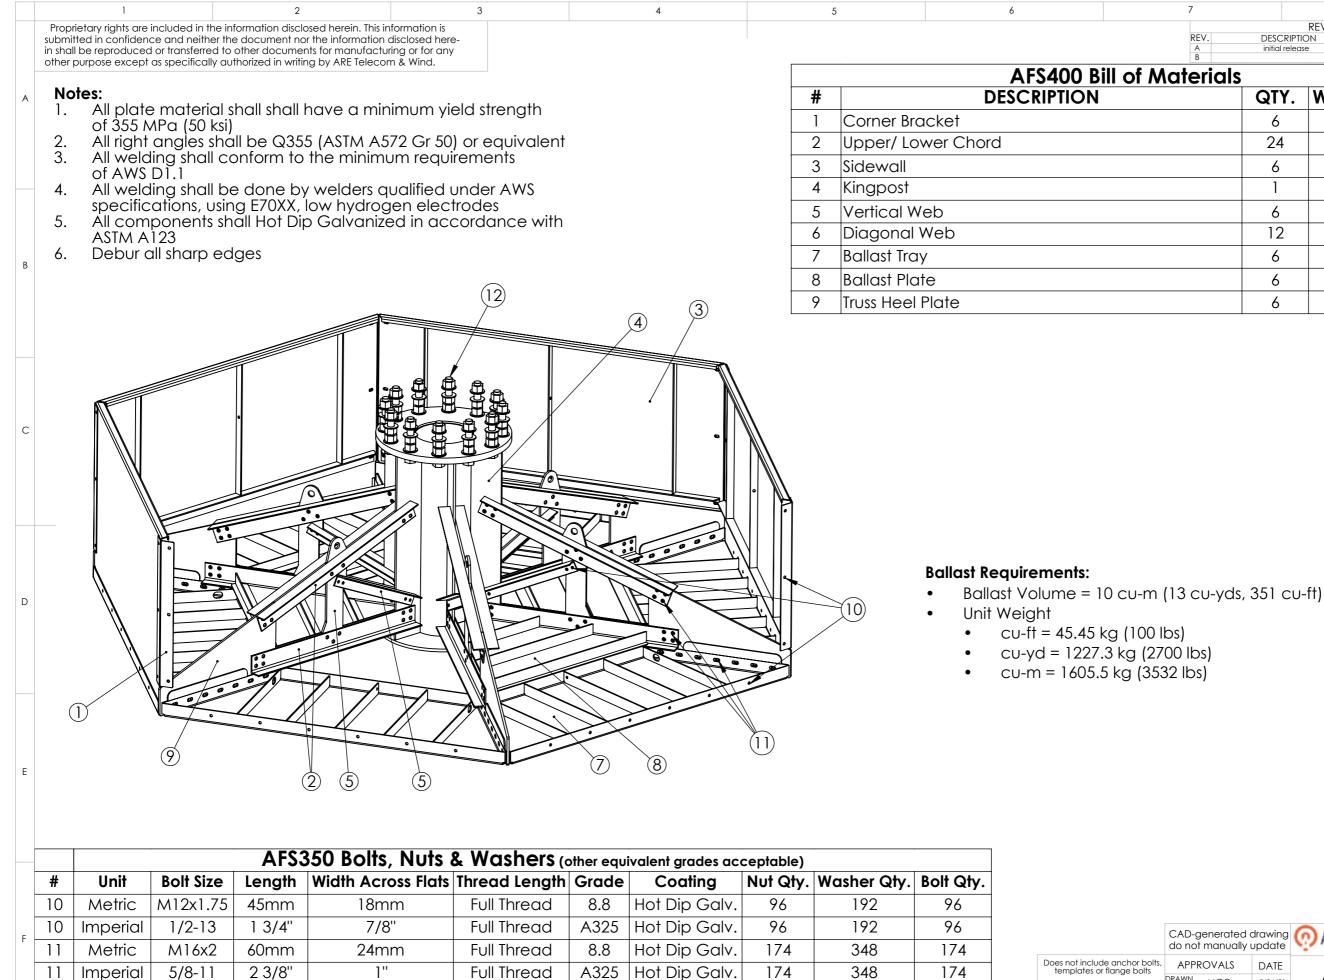

5

36

36

12

12

| 7            |                | 8         | }              |          |   |
|--------------|----------------|-----------|----------------|----------|---|
|              |                | REVISIONS |                |          |   |
| REV.         | DESCRIPTIO     |           | DATE           | APPROVED |   |
| A            | initial releas | e         | 3/24/21        | MGC      |   |
| 0            |                | -         |                |          |   |
| of Materials |                |           |                |          |   |
|              | QTY.           | Weight    | ˈ <b>(k</b> ថ្ | g/ lbs)  | A |
|              | 6              | 3.83      | 3/ 8.          | 43       |   |
|              | 24             | 8.44      | / 18           | .57      |   |
|              | 6              | 77.52     | 2/17           | 0.54     |   |
|              | 1              | 272.53    | 3/ 59          | 9.57     |   |
|              | 6              | 6.88      | / 15           | .14      |   |
|              | 12             | 3.34      | 4/7.           | 35       |   |
|              | 6              | 75.25     | / 16           | 5.55     | в |
|              | 6              | 30.6      | 7/6            | 7.5      | D |
|              | 6              | 25.0      | 8/5            | 5.2      |   |
|              |                | 1         |                |          | 1 |