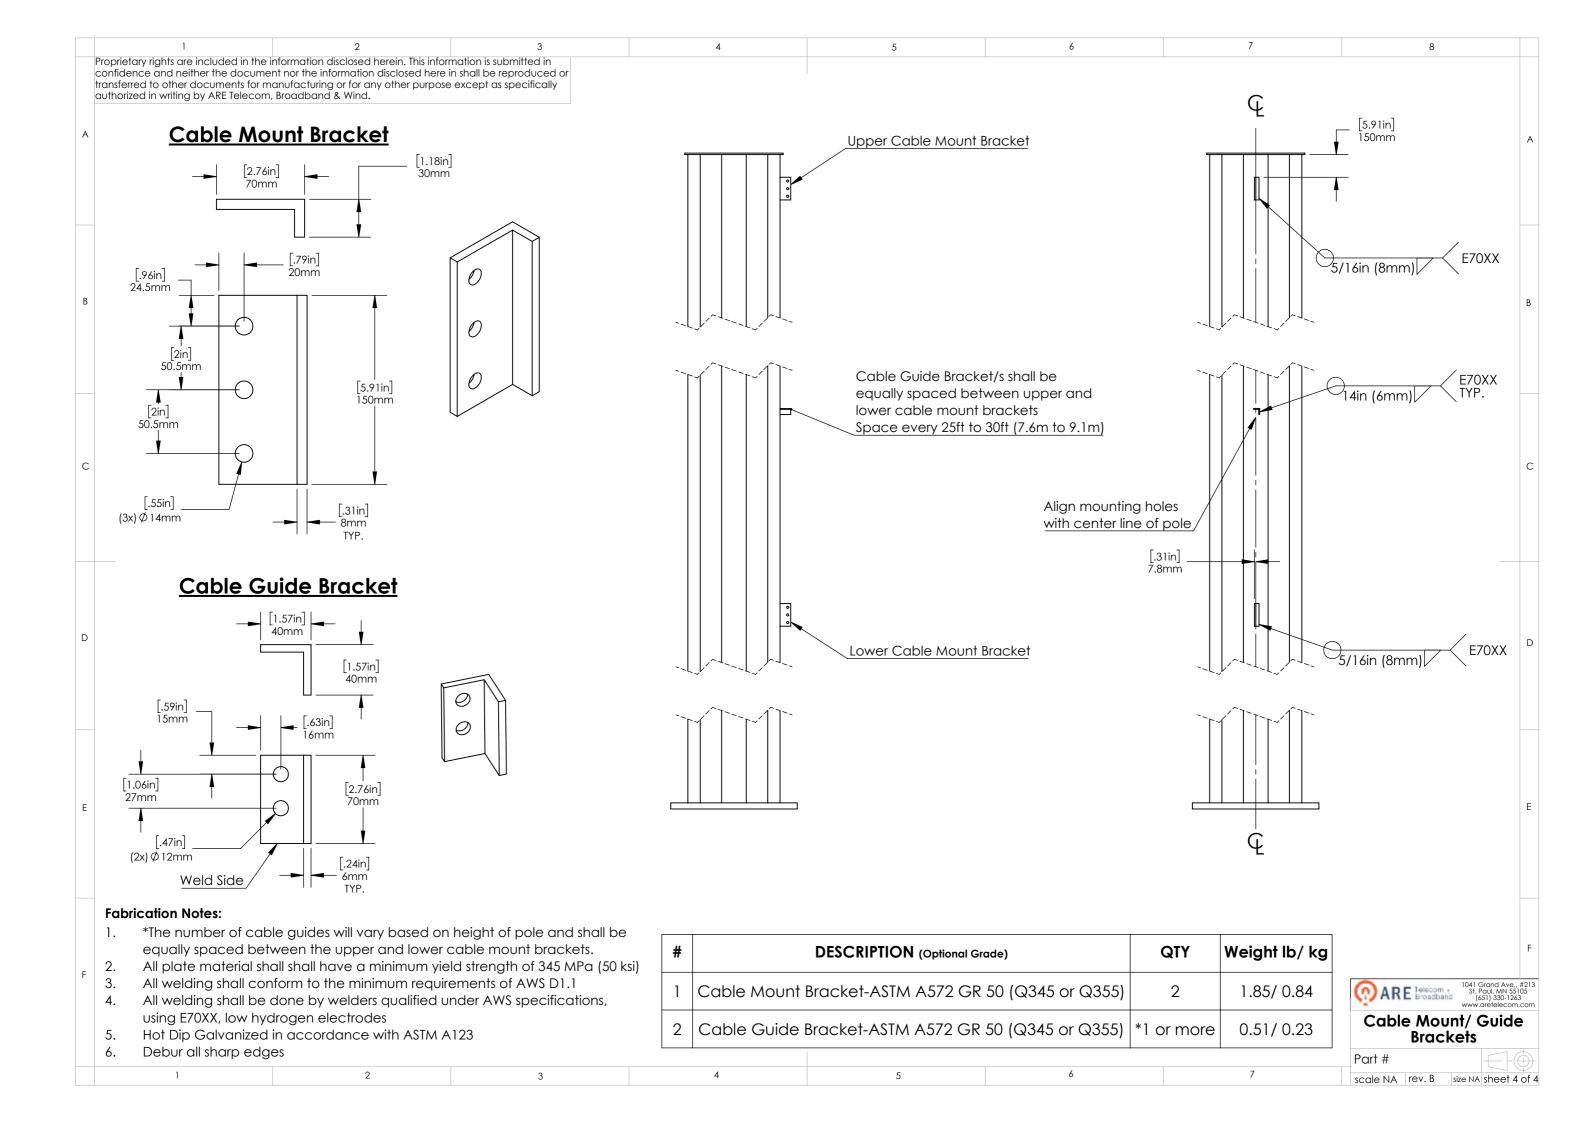

| 7         |      | 8       |         |         |          |   |
|-----------|------|---------|---------|---------|----------|---|
|           |      |         | REVISIO | NS      |          |   |
|           | REV. | DESC    | RIPTION | DATE    | APPROVED |   |
|           | A    | initial | release | 3/24/21 | MGC      |   |
|           | В    |         |         |         |          |   |
|           | ·    |         |         | 1       |          |   |
|           |      |         |         |         |          |   |
| aba       |      |         |         |         |          |   |
| ode<br>de |      |         |         |         |          | Α |
| le        |      |         |         |         |          |   |

D

С

| #2           | #3                                                           | #4                                                                                                         |
|--------------|--------------------------------------------------------------|------------------------------------------------------------------------------------------------------------|
| 0.197/5      | 0.197/5                                                      | 0.197/5                                                                                                    |
| -            | 5.775/ 18.95                                                 |                                                                                                            |
| 355/ 13.98   | 284/ 11.2                                                    | 213/ 8.39                                                                                                  |
| 424.5/ 16.71 | 354/ 13.94                                                   | 283.5/11.2                                                                                                 |
| NA           | NA                                                           | NA                                                                                                         |
| 383/ 843     | 299/ 658                                                     | 205/451                                                                                                    |
|              | 0.197/ 5<br>5.775/ 18.95<br>355/ 13.98<br>424.5/ 16.71<br>NA | 0.197/ 5 0.197/ 5<br>5.775/ 18.95 5.775/ 18.95<br>355/ 13.98 284/ 11.2<br>424.5/ 16.71 354/ 13.94<br>NA NA |

|              | CAD-generated<br>do not manuall | @AR     | E Broadba                                           | t St. F | Frand Ave.,<br>Paul, MN 551<br>51) 330-1263<br>aretelecom | 05      |      |  |
|--------------|---------------------------------|---------|-----------------------------------------------------|---------|-----------------------------------------------------------|---------|------|--|
| b)           | APPROVALS                       | DATE    |                                                     |         |                                                           |         |      |  |
| b)<br>43 kg) | DRAWN MGC                       | 3/24/21 | 24.4m 4SF AFS400                                    |         |                                                           |         |      |  |
|              | CHECKED                         |         | 0.10.5                                              |         |                                                           |         |      |  |
|              | RESP ENG                        |         | CAD file :                                          |         |                                                           |         |      |  |
| S            |                                 |         | Details and dimensions                              |         |                                                           |         |      |  |
| S            | MFG ENG                         |         | not shown on this drawing can be found in CAD file. |         |                                                           |         |      |  |
| VING         | QUAL ENG                        |         | scale NA                                            | rev. A  | size NA                                                   | sheet 1 | of 4 |  |

12

12

Metric

Imperial

1

M36x2.5

1 1/2-6

225mm

9"

2

55mm

2 3/16"

190mm

7.5"

3

8.8

A325

Hot Dip Galv.

Hot Dip Galv.

4

Does not include anchor bolts, templates or flange bolts

MATERIAL See Notes FINISH See Notes DO NOT SCALE DRAWING QUALENG

48

48

5

36

36

12

12

| 7            |                | 8         | }              |          |   |
|--------------|----------------|-----------|----------------|----------|---|
|              |                | REVISIONS |                |          |   |
| REV.         | DESCRIPTIO     |           | DATE           | APPROVED |   |
| A            | initial releas | e         | 3/24/21        | MGC      |   |
| 0            |                | -         |                |          |   |
| of Materials |                |           |                |          |   |
|              | QTY.           | Weight    | ˈ <b>(k</b> ថ្ | g/ lbs)  | A |
|              | 6              | 3.83      | 3/ 8.          | 43       |   |
|              | 24             | 8.44      | / 18           | .57      |   |
|              | 6              | 77.52     | 2/17           | 0.54     |   |
|              | 1              | 272.53    | 3/ 59          | 9.57     |   |
|              | 6              | 6.88      | / 15           | .14      |   |
|              | 12             | 3.34      | 4/7.           | 35       |   |
|              | 6              | 75.25     | / 16           | 5.55     | в |
|              | 6              | 30.6      | 7/6            | 7.5      | D |
|              | 6              | 25.0      | 8/5            | 5.2      |   |
|              |                | 1         |                |          | 1 |