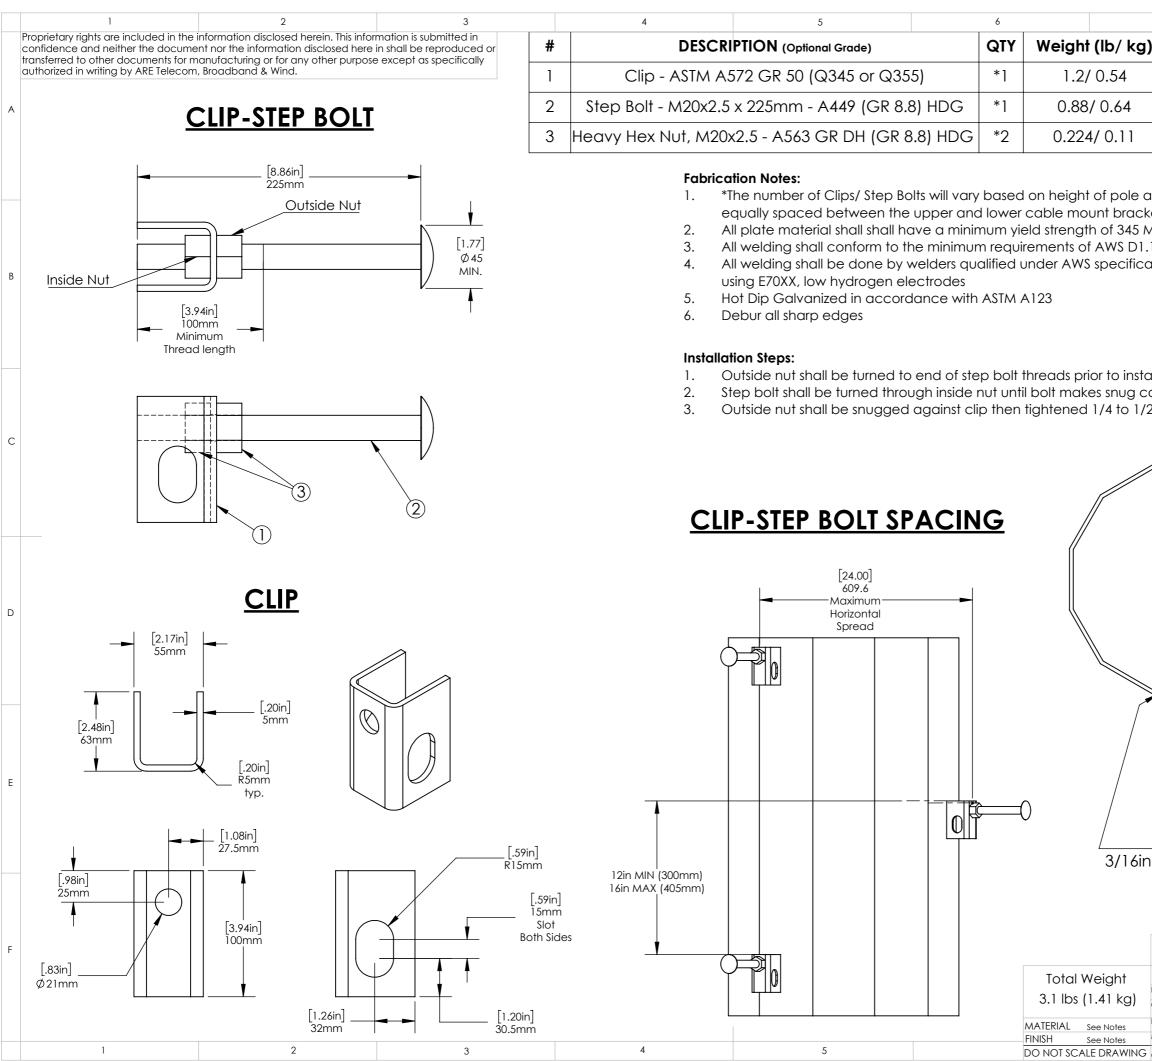

D

|        | 7                                     |                    |                     |                                                 | 8                |                                                      |             |
|--------|---------------------------------------|--------------------|---------------------|-------------------------------------------------|------------------|------------------------------------------------------|-------------|
| kg     |                                       | ,                  | D.54.0-             | REVISIONS                                       | D 475            |                                                      |             |
| ĸу.    | REV                                   | •                  | DESCR<br>initial re |                                                 | DATE<br>10/12/20 | APPROVED<br>MGC                                      |             |
| ŀ      | В                                     | Revised            |                     | length to 225mm                                 | 11/2/20          | MGC                                                  |             |
|        | $\dashv$ $\vdash$                     |                    |                     |                                                 |                  |                                                      |             |
| 4      |                                       |                    |                     |                                                 |                  |                                                      | A           |
| 1      | -                                     |                    |                     |                                                 |                  |                                                      |             |
| 1      |                                       |                    |                     |                                                 |                  |                                                      |             |
|        |                                       |                    |                     |                                                 |                  |                                                      |             |
|        |                                       |                    |                     |                                                 |                  |                                                      |             |
| ole c  | and sho                               | all be             |                     |                                                 |                  |                                                      |             |
| ack    | kets (se                              | e pg. 2            | 2).                 |                                                 |                  |                                                      |             |
| 45 N   | лРа (50                               | ) ksi)             |                     |                                                 |                  |                                                      |             |
| D1.    | 1                                     |                    |                     |                                                 |                  |                                                      |             |
| ifico  | ations,                               |                    |                     |                                                 |                  |                                                      |             |
|        |                                       |                    |                     |                                                 |                  |                                                      | В           |
|        |                                       |                    |                     |                                                 |                  |                                                      |             |
|        |                                       |                    |                     |                                                 |                  |                                                      |             |
|        |                                       |                    |                     |                                                 |                  |                                                      |             |
|        |                                       |                    |                     |                                                 |                  |                                                      |             |
|        |                                       |                    |                     |                                                 |                  |                                                      |             |
|        | allation                              |                    |                     |                                                 |                  |                                                      |             |
|        | ontact                                |                    |                     |                                                 |                  |                                                      |             |
| ) I /2 | 2 turn te                             | o achie            | eve pro             | oper step bo                                    | oit prelo        | oad.                                                 |             |
|        |                                       |                    |                     |                                                 |                  |                                                      | _           |
|        |                                       |                    |                     |                                                 |                  |                                                      | С           |
|        |                                       |                    |                     |                                                 |                  |                                                      |             |
|        |                                       |                    |                     |                                                 |                  |                                                      |             |
|        |                                       |                    | Ż                   |                                                 |                  |                                                      |             |
|        |                                       |                    | Ň                   |                                                 |                  |                                                      |             |
|        |                                       |                    |                     | $\mathbb{N}$                                    |                  |                                                      |             |
|        |                                       |                    |                     |                                                 | Ν                |                                                      |             |
|        |                                       |                    | T                   |                                                 |                  |                                                      |             |
|        | ,                                     | V n al a v il      | T                   |                                                 |                  |                                                      |             |
|        |                                       | Angle wil<br>based | on                  |                                                 |                  |                                                      |             |
|        | r I                                   | oole diar          |                     |                                                 |                  |                                                      | D           |
|        |                                       |                    |                     | //                                              |                  |                                                      |             |
|        |                                       |                    |                     | /                                               |                  |                                                      |             |
|        |                                       |                    |                     |                                                 |                  |                                                      |             |
|        |                                       | _/                 |                     |                                                 |                  |                                                      |             |
| ~      |                                       |                    |                     |                                                 |                  |                                                      |             |
| /      | ЩШ<br>ЦЦ                              | $\backslash$       |                     |                                                 |                  |                                                      |             |
| /      |                                       | $\backslash$       |                     |                                                 |                  |                                                      |             |
| /      |                                       |                    |                     |                                                 | /                |                                                      |             |
|        |                                       |                    |                     |                                                 | / E70            | XX                                                   | _           |
|        | $\bigcirc$                            | 3/1                | 6in (5              | 5mm) 🗸 🗋                                        | 🔪 TYF            | <b>.</b>                                             | E           |
|        |                                       | -,                 |                     | , , , ,                                         |                  |                                                      |             |
|        |                                       |                    | /                   |                                                 |                  |                                                      |             |
|        |                                       |                    | _ E7                | 70XX                                            |                  |                                                      |             |
| l 6ir  | n (5mr                                | n)                 | $\langle T \rangle$ | ′Ρ.                                             |                  |                                                      |             |
|        | ,                                     | ,.                 |                     |                                                 |                  |                                                      |             |
|        |                                       |                    |                     |                                                 |                  |                                                      |             |
|        |                                       |                    |                     |                                                 |                  |                                                      |             |
|        |                                       |                    |                     |                                                 |                  |                                                      |             |
|        |                                       | enerated           |                     |                                                 | acom +<br>adband | 041 Grand Ave.,<br>St. Paul, MN 551<br>(651) 330-126 | #213<br>105 |
|        |                                       |                    | update              | STATE Bro                                       | w                | (651) 330-126                                        | 3<br>.com   |
|        | CAD-ge<br>do not r                    | manually           | ·                   |                                                 |                  | ww.aretelecom                                        |             |
|        | do not r<br>APPRC                     | -                  | DATE                | Stan                                            | Ralt/            |                                                      |             |
|        | do not r<br>APPRC<br>DRAWN            | -                  | 1                   | Step I                                          | Bolt/            |                                                      |             |
|        | do not r<br>APPRC<br>DRAWN<br>CHECKED | DVALS              | DATE                | -                                               | Bolt/            |                                                      |             |
| g)     | do not r<br>APPRC<br>DRAWN            | DVALS              | DATE                | CAD file :<br>Details and dir<br>not shown on t | nensions         | Clip                                                 | +(-         |